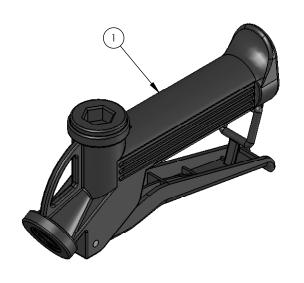

| ITEM NO. | PART NUMBER | DESCRIPTION             | QTY. |
|----------|-------------|-------------------------|------|
| 1        | 672201      | GUN-DELRIN 1/2 INCH F&F | 1    |

| 1   |          |    |             |                |                                                       |
|-----|----------|----|-------------|----------------|-------------------------------------------------------|
| REV | DATE     | CN | AMMENDMENTS | MODIFIED<br>BY | GENERAL NOTES:  REMOVE ALL BURRS AND                  |
| Α   | 03/10/07 | 7  | FIRST ISSUE |                | SHARP EDGES UNLESS<br>OTHERWISE STATED                |
|     |          |    |             |                | DIMENSIONS ARE IN mm's TOLERANCE EXCEPT WHERE STATED: |
|     |          |    |             |                | NO DECIMAL POINT / 0.2                                |
|     |          |    |             |                | ONE DECIMAL PLACE 7 0.1  TWO DECIMAL PLACES 7 0.05    |
|     |          |    |             |                | ANGLES 1                                              |
|     |          |    |             | ,              | ENWARE RESERVES THE RIGHT TO AMEND PRODUCE            |