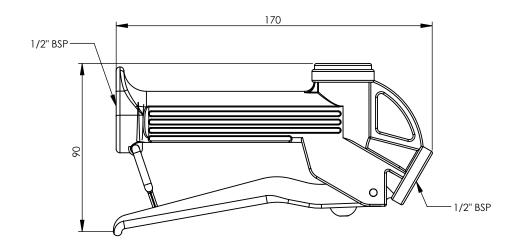

| ITEM NO. | PART NUMBER | DESCRIPTION             | QTY. |
|----------|-------------|-------------------------|------|
| 1        | 672201      | GUN-DELRIN 1/2 INCH F&F | 1    |

| 1   |          |    |             |                |                                                       |
|-----|----------|----|-------------|----------------|-------------------------------------------------------|
| REV | DATE     | CN | AMMENDMENTS | MODIFIED<br>BY | GENERAL NOTES:  REMOVE ALL BURRS AND                  |
| Α   | 03/10/07 | 7  | FIRST ISSUE |                | SHARP EDGES UNLESS<br>OTHERWISE STATED                |
|     |          |    |             |                | DIMENSIONS ARE IN mm's TOLERANCE EXCEPT WHERE STATED: |
|     |          |    |             |                | NO DECIMAL POINT / 0.2                                |
|     |          |    |             |                | ONE DECIMAL PLACE 7 0.1  TWO DECIMAL PLACES 7 0.05    |
|     |          |    |             |                | ANGLES 1                                              |
|     |          |    |             | ,              | ENWARE RESERVES THE RIGHT TO AMEND PRODUCE            |

|   | DRAWN                                    | SM                  | 9 Endeavour I                  | Rd,               |        | M1//         | DE        | Janh Somm           |  |  |
|---|------------------------------------------|---------------------|--------------------------------|-------------------|--------|--------------|-----------|---------------------|--|--|
|   | CHECKED                                  |                     | Caringbah, N<br>Ph. 61-2-9525  | SW, 2229<br>-9511 |        | <b>YYY</b> A | KE        | Ender               |  |  |
|   | APPROVED                                 |                     | Fax. 61-2-9524                 |                   | AUSTI  | ALIA PTY     | LIMITED   | Company<br>Airs as  |  |  |
|   | TITLE: TRIGGER SPRAY DELRIN 1/2 INCH F&F |                     |                                |                   |        |              |           |                     |  |  |
|   |                                          |                     |                                |                   |        |              |           |                     |  |  |
|   | Scale: Not                               | Scale: Not To Scale |                                |                   |        |              |           | Scale: Not To Scale |  |  |
|   | MATERIAL:                                |                     |                                |                   |        |              |           |                     |  |  |
|   | FINISH:                                  |                     |                                |                   |        |              |           |                     |  |  |
|   | This drawin                              | g is the            | Copyright of<br>ty Ltd and may | DV                | VG NO. |              | SHEET 1 C | F 1                 |  |  |
| _ | not be rep                               | roduce              | d'in full or part              |                   | 720    |              |           |                     |  |  |
| T | Foware Au                                |                     | consent of                     | I                 |        |              |           | ,                   |  |  |