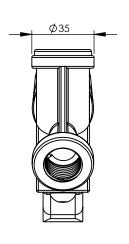

| ITEM NO. | PART NUMBER | DESCRIPTION             | QTY. |
|----------|-------------|-------------------------|------|
| 1        | 672201      | GUN-DELRIN 1/2 INCH F&F | 1    |

| 1   |          |    |             |                |                                                       |
|-----|----------|----|-------------|----------------|-------------------------------------------------------|
| REV | DATE     | CN | AMMENDMENTS | MODIFIED<br>BY | GENERAL NOTES:  REMOVE ALL BURRS AND                  |
| Α   | 03/10/07 | 7  | FIRST ISSUE |                | SHARP EDGES UNLESS<br>OTHERWISE STATED                |
|     |          |    |             |                | DIMENSIONS ARE IN mm's TOLERANCE EXCEPT WHERE STATED: |
|     |          |    |             |                | NO DECIMAL POINT / 0.2                                |
|     |          |    |             |                | ONE DECIMAL PLACE 7 0.1  TWO DECIMAL PLACES 7 0.05    |
|     |          |    |             |                | ANGLES 1                                              |
|     |          |    |             | ,              | ENWARE RESERVES THE RIGHT TO AMEND PRODUCE            |

|   | DRAWN                                    | SM                  | 9 Endeavour I                  | Rd,               |        | M1//         | DE        | Janh Somm           |  |  |
|---|------------------------------------------|---------------------|--------------------------------|-------------------|--------|--------------|-----------|---------------------|--|--|
|   | CHECKED                                  |                     | Caringbah, N<br>Ph. 61-2-9525  | SW, 2229<br>-9511 |        | <b>YYY</b> A | KE        | Ender               |  |  |
|   | APPROVED                                 |                     | Fax. 61-2-9524                 |                   | AUSTI  | ALIA PTY     | LIMITED   | Company<br>Airs as  |  |  |
|   | TITLE: TRIGGER SPRAY DELRIN 1/2 INCH F&F |                     |                                |                   |        |              |           |                     |  |  |
|   |                                          |                     |                                |                   |        |              |           |                     |  |  |
|   | Scale: Not                               | Scale: Not To Scale |                                |                   |        |              |           | Scale: Not To Scale |  |  |
|   | MATERIAL:                                |                     |                                |                   |        |              |           |                     |  |  |
|   | FINISH:                                  |                     |                                |                   |        |              |           |                     |  |  |
|   | This drawin                              | g is the            | Copyright of<br>ty Ltd and may | DV                | VG NO. |              | SHEET 1 C | F 1                 |  |  |
| _ | not be rep                               | roduce              | d'in full or part              |                   | 720    |              |           |                     |  |  |
| T | Foware Au                                |                     | consent of                     | I                 |        |              |           | ,                   |  |  |