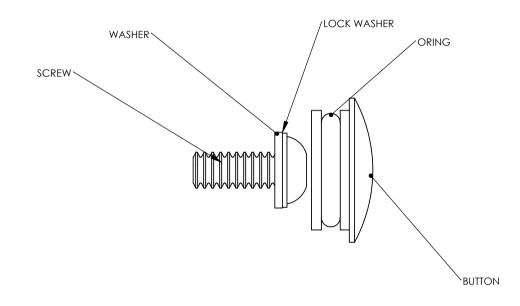

| REV | DATE    | CN | AMMENDMENTS | APP | GENERAL NOTES:                             | CHECKED 9 Endeavour Rd,<br>CHECKED Campboh, NSW, 2229                                                                       |
|-----|---------|----|-------------|-----|--------------------------------------------|-----------------------------------------------------------------------------------------------------------------------------|
| A   | 21/6/06 |    | FIRST ISSUE |     | REMOVE ALL BURRS AND<br>SHARP EDGES UNLESS | CHECKED Ph. 61-2-9525-9511<br>APPROVED Fax. 61-2-9524-8421                                                                  |
|     |         |    |             |     | OTHERWISE STATED<br>DIMENSIONS ARE IN mm's |                                                                                                                             |
|     |         |    |             |     | TOLERANCE EXCEPT WHERE STATED:             | Scale: Not To Scale                                                                                                         |
|     |         |    |             |     |                                            | MATERIAL: BRASS<br>FINISH: CHROME                                                                                           |
|     |         |    |             |     | TWO DECIMAL PLACES 20.05<br>ANGLES 21      | This drawing is the Copyright of DWG NO. SHEET 1 OF 1<br>Enware Australia Pty Ltd and may of the perioduced in full or part |
|     |         |    |             |     |                                            | without the written consent of<br>Enware Australia Pty Ltd FS094                                                            |