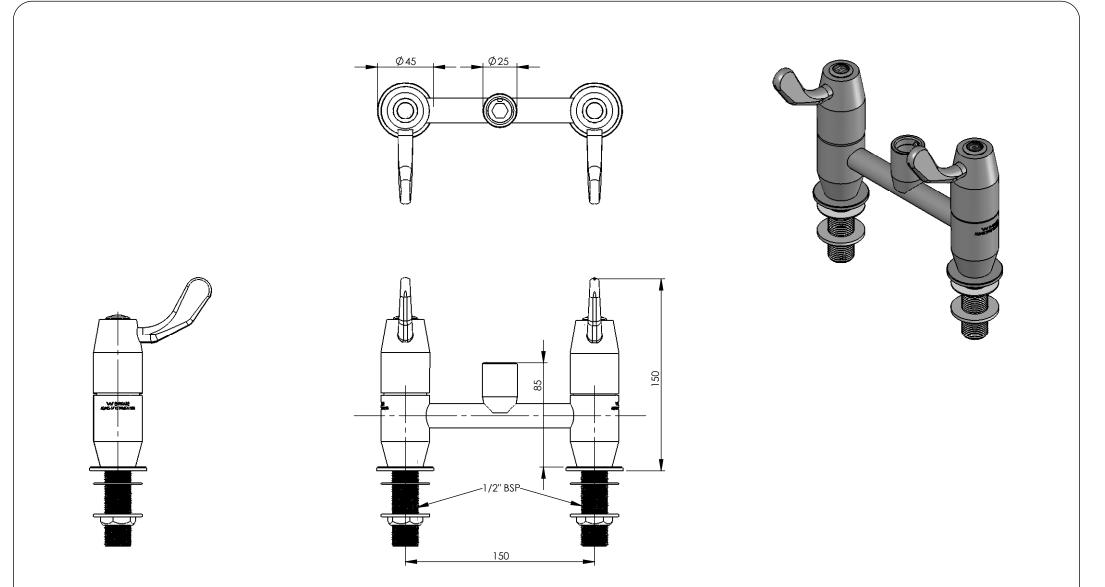

| REV       | DATE    | CN | AMMENDMENTS      | MODIFIED<br>BY | GENERAL NOTES:<br>REMOVE ALL BURRS AND                                                   | DRAWN AC 9 Endeavour Rd,<br>CHECKED Ph. 61-295259511                                                                           |
|-----------|---------|----|------------------|----------------|------------------------------------------------------------------------------------------|--------------------------------------------------------------------------------------------------------------------------------|
| Α         | 30/6/05 |    |                  |                | SHARP EDGES UNLESS<br>OTHERWISE STATED                                                   | APPROVED Fax. 61-2-9524-8421                                                                                                   |
| В         | 11/8/06 |    | REDRAWN IN SOLID |                | DIMENSIONS ARE IN mm's<br>TOLERANCE EXCEPT WHERE STATED:                                 | TITLE: HOB EXPOSED MIXER BASE                                                                                                  |
|           |         |    |                  |                |                                                                                          | Scale: Not To Scale Scale: Not To Scale<br>MATERIAI:                                                                           |
|           |         |    |                  |                | ONE DECIMAL PLACE 7.0.1<br>TWO DECIMAL PLACES 7.0.05                                     |                                                                                                                                |
|           |         |    |                  |                | ANGLES <sup>*</sup> /1                                                                   | This drawing is the Copyright of DWG NO. SHEET 1 OF 2<br>Envare Australia Pty Ltd and may<br>not be reproduced in full or part |
| $\square$ |         |    |                  |                | ENWARE RESERVES THE RIGHT TO AMEND PRODUCT<br>SPECIFICATIONS AND DESIGNS WITHOUT NOTICE. |                                                                                                                                |