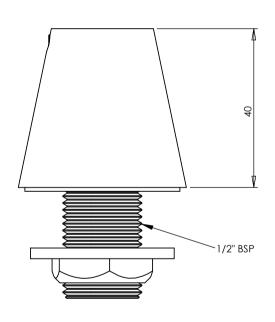

TITLE: HOB RISER BASE

Scale: Not To Scale

MATERIAL:

FINISH:

This drawing is the Copyright of Enware Australia Pty Ltd and may not be reproduced in full or part without the written consent of Enware Australia Pty Ltd

DWG NO. FS010 SHEET 1 OF 2