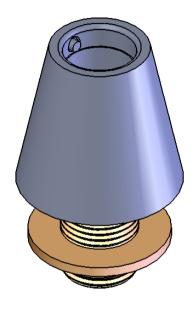

TITLE: HOB RISER BASE

Scale: Not To Scale

MATERIAL:

FINISH:

This drawing is the Copyright of Enware Australia Pty Ltd and may not be reproduced in full or part without the written consent of Enware Australia Pty Ltd

DWG NO. FS010 SHEET 1 OF 2