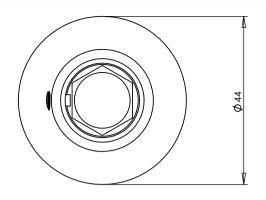

TITLE: HOB RISER BASE

Scale: Not To Scale

MATERIAL:

FINISH:

This drawing is the Copyright of Enware Australia Pty Ltd and may not be reproduced in full or part without the written consent of Enware Australia Pty Ltd

DWG NO. FS010 SHEET 1 OF 2