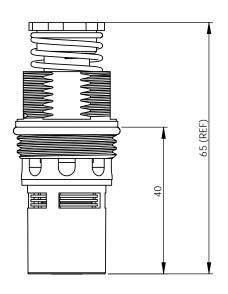

| ERAL NOTES:                                                               | DRAWN AC                                                      | 9 Endeavour Ro                    |         | CAMADE               |                  |
|---------------------------------------------------------------------------|---------------------------------------------------------------|-----------------------------------|---------|----------------------|------------------|
| EMOVE ALL BURRS AND                                                       | CHECKED                                                       | Caringbah, NS\<br>Ph. 61-2-9525-9 | N, 2229 |                      |                  |
| HARP EDGES UNLESS<br>OTHERWISE STATED                                     | APPROVED                                                      | Fax. 61-2-9524-8                  |         | USTRALIA PTY LIMITED | Endorse<br>Compa |
| IMENSIONS ARE IN mm's                                                     | TITLE: TIMED FLOW CARTRIDGE (REP 734/735)                     |                                   |         |                      |                  |
| RANCE EXCEPT WHERE STATED:                                                | 15 SECC                                                       | ONDS                              |         |                      |                  |
| DECIMAL POINT / 0.2                                                       | Scale: Not To Sca                                             | le                                |         | Scale: Not To S      | Scale            |
| DECIMAL PLACE \$\frac{1}{2} 0.1                                           | MATERIAL:                                                     |                                   |         |                      |                  |
| DECIMAL PLACES / 0.05                                                     | FINISH:                                                       |                                   |         |                      |                  |
| SLES / 1                                                                  | This drawing is the<br>Enware Australia P<br>not be reproduce | ty Ltd and may                    | DWG NO. | SHEET 1 O            | )F 1             |
| E RESERVES THE RIGHT TO AMEND PRODUCT CATIONS AND DESIGNS WITHOUT NOTICE. |                                                               | n consent of                      | IFC/    | 91                   |                  |