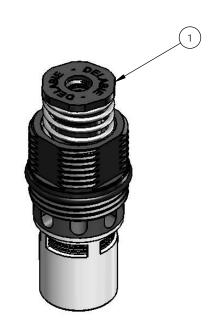

| ITEM NO. | PART NUMBER | DESCRIPTION                                | QTY. |
|----------|-------------|--------------------------------------------|------|
| 1        | 671534      | TFC 743310 TEMPOSTOP CARTRIDGE<br>COMPLETE | 1    |