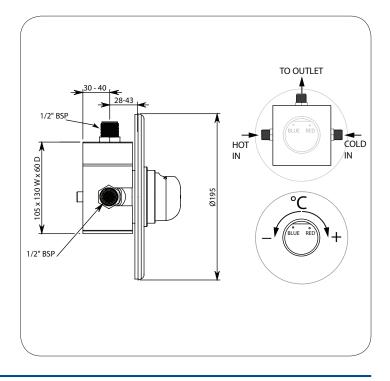

# **Technical Information**

| Inlet Connection          | 15mm 1/2" BSP |
|---------------------------|---------------|
| Maximum Testing Pressure  | 1000 kPa      |
| Maximum Working Pressure  | 500 kPa **    |
| Recommended Pressure      | 250 - 300 kPa |
| Maximum Water Temperature | 70°C**        |
| Operating Force           | 22N @ 300 kPa |

# **Product Codes**

TFC790925 Tempomix Shower Mixer - Recessed