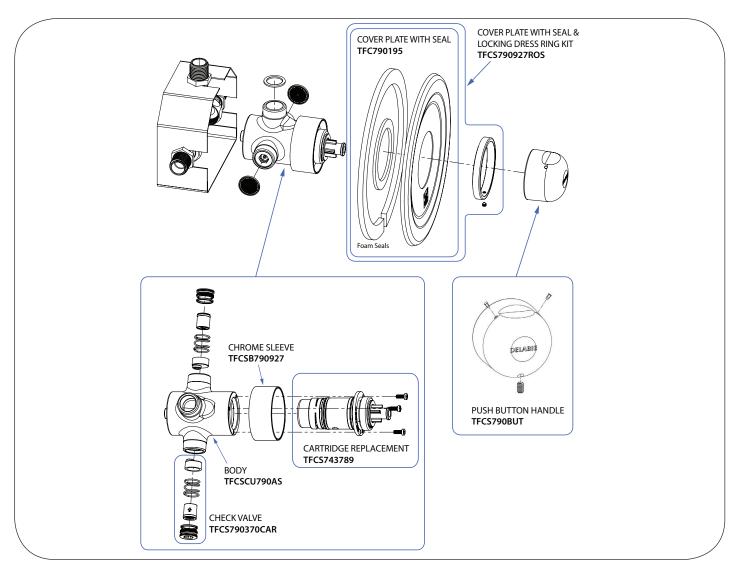

## **SPARE PARTS**

# TFC790925

Version: Aug 19

Call 1300 369 273 www.enware.com.au