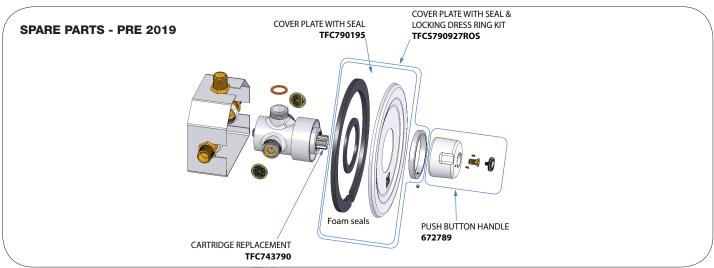

## **SPARE PARTS**

# TFC790925

Version: Aug 19

Call 1300 369 273 www.enware.com.au