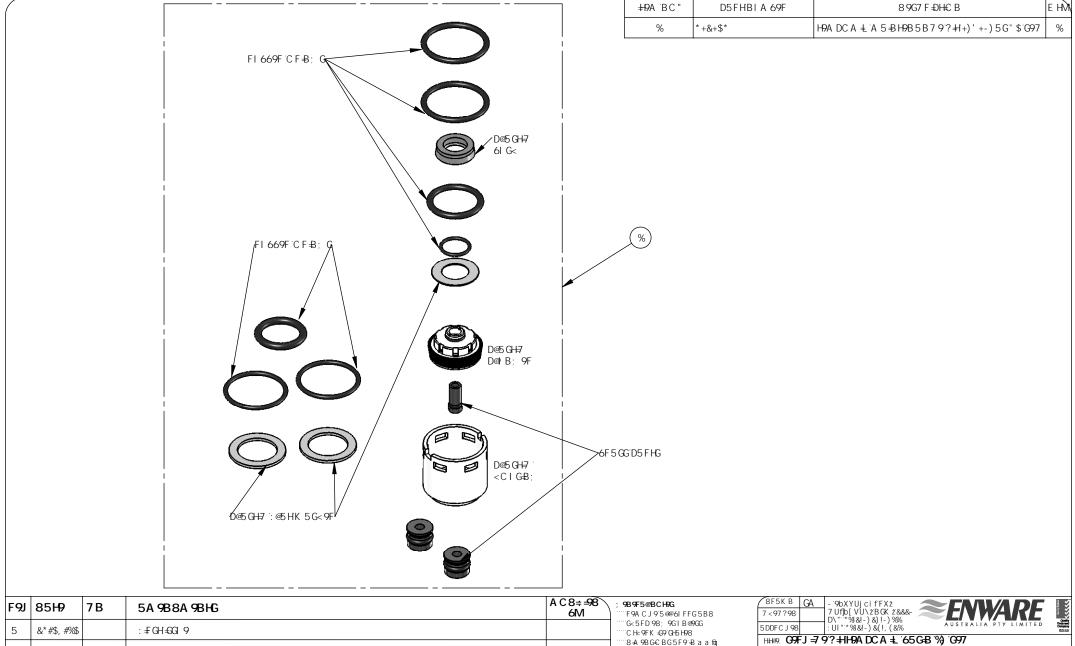

| 1903   1904   1905   1906   1906   1906   1906   1906   1906   1906   1906   1906   1906   1906   1906   1906   1906   1906   1906   1906   1906   1906   1906   1906   1906   1906   1906   1906   1906   1906   1906   1906   1906   1906   1906   1906   1906   1906   1906   1906   1906   1906   1906   1906   1906   1906   1906   1906   1906   1906   1906   1906   1906   1906   1906   1906   1906   1906   1906   1906   1906   1906   1906   1906   1906   1906   1906   1906   1906   1906   1906   1906   1906   1906   1906   1906   1906   1906   1906   1906   1906   1906   1906   1906   1906   1906   1906   1906   1906   1906   1906   1906   1906   1906   1906   1906   1906   1906   1906   1906   1906   1906   1906   1906   1906   1906   1906   1906   1906   1906   1906   1906   1906   1906