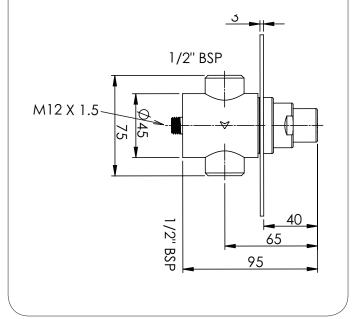

## Product Codes

TFC749128 Tempomix Shower Mixer - Recessed

#### **Technical Information**

| Inlet Connection          | 15mm 1⁄2" BSP |
|---------------------------|---------------|
| Maximum Testing Pressure  | 1000 kPa      |
| Maximum Working Pressure  | 500 kPa *     |
| Recommended Pressure      | 250 - 300 kPa |
| Maximum Water Temperature | 70°C^         |
| Operating Force           | 22N @ 300 kPa |