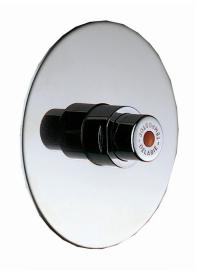

# **Enware-Delabie Tempostop Shower Valve - Recessed**

The Tempomix shower mixers when operated provides a 30 second automatic shut-off . With an easy push button activation.

Designed to comply with intensive use in public areas with a high resistance to vandalism.

#### FEATURES

- Easy push button activation
- Automatic shut-off delay 30 seconds\*
- Coverplate is wthout exposed screws providing a high resistance to vandalism

\* Times are indicative only and may vary depending on the water supply pressure and flow conditions

## Product Codes

TFC749128 Tempomix Shower Mixer - Recessed