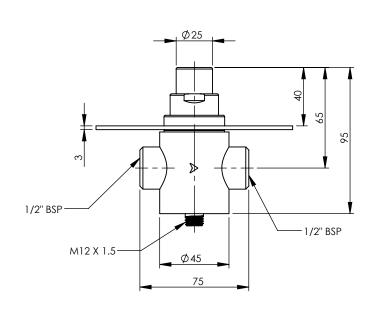

TITLE: TF RECESS SHOWER CONTROL 30 SEC

Scale: Not To Scale

Scale: Not To Scale MATERIAL: FINISH:

> SHEET 1 OF 1 TFC749128