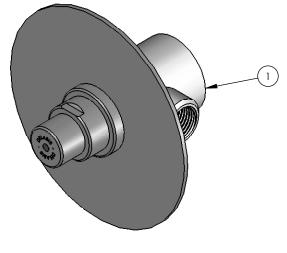

| ITEM NO. | PART NUMBER | DESCRIPTION                              | QTY. |
|----------|-------------|------------------------------------------|------|
| 1        | 672690      | TFC749128 TEMPO FF1/2 REC SHWR VALVE ADJ | 1    |