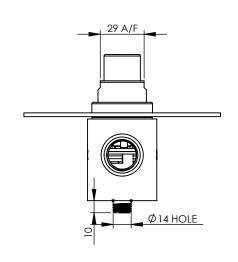

TITLE: TF RECESS SHOWER CONTROL 30 SEC

Scale: Not To Scale

Scale: Not To Scale MATERIAL: FINISH:

> SHEET 1 OF 1 TFC749128