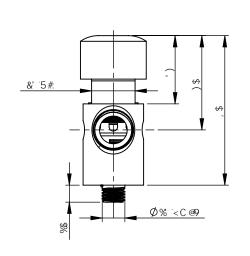

| ±19A 'BC" | D5 FHBI A 69F | 8 9G7 F ÐH€ B                                           | E HM |  |
|-----------|---------------|---------------------------------------------------------|------|--|
| %         | *+%)(\$       | H 7 '+(+\$\$\$ 'H9A DC GHC D'A A %#& 7 FC GG'K 5 @@ J D | %    |  |