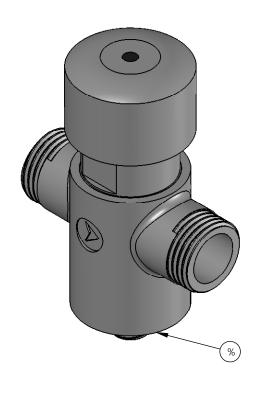

| ±19A 'BC" | D5 FHBI A 69F | 8 9G7 F ÐH€ B                                           | E HM |  |
|-----------|---------------|---------------------------------------------------------|------|--|
| %         | *+%)(\$       | H 7 '+(+\$\$\$ 'H9A DC GHC D'A A %#& 7 FC GG'K 5 @@ J D | %    |  |