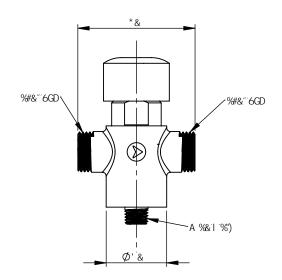

| ±19A 'BC" | D5 FHBI A 69F | 8 9G7 F ÐH€ B                                           | E HM |  |
|-----------|---------------|---------------------------------------------------------|------|--|
| %         | *+%)(\$       | H 7 '+(+\$\$\$ 'H9A DC GHC D'A A %#& 7 FC GG'K 5 @@ J D | %    |  |