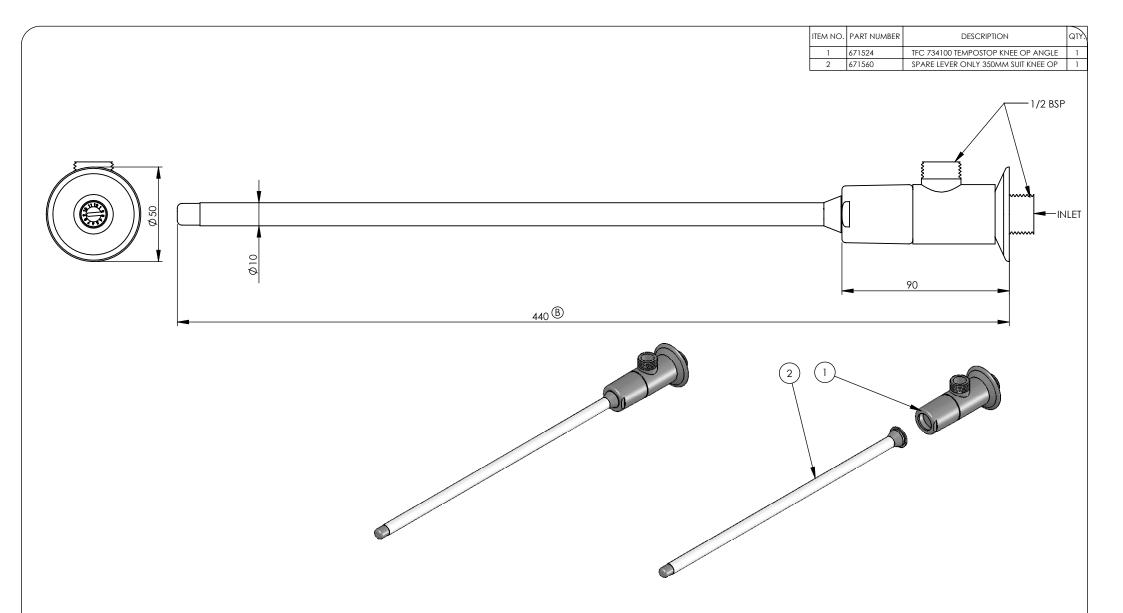

| REV           | DATE     | CN | AMMENDMENTS             | MODIFIED<br>BY | GENERAL NOTES:<br>REMOVE ALL BURRS AND                                                 | DRAWN PK 9 Endeavour Rd,<br>Caringbah, NSW, 2229 ENWARE   CHECKED Ph, 61-29525-9511 ENWARE []                                  |
|---------------|----------|----|-------------------------|----------------|----------------------------------------------------------------------------------------|--------------------------------------------------------------------------------------------------------------------------------|
| А             | 12/9/06  |    | FIRST ISSUE             |                | OTHERWISE STATED                                                                       |