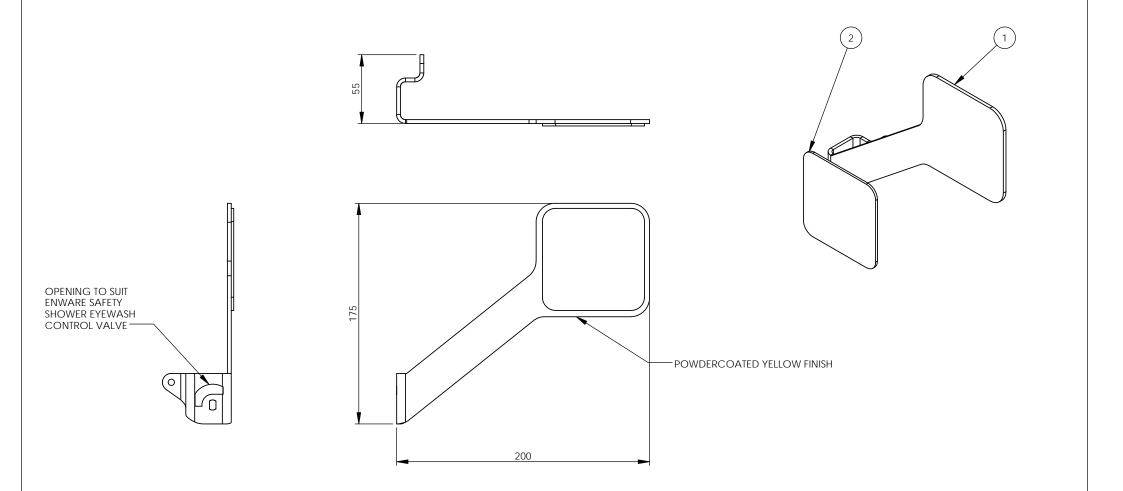

| ITEM NO. | PART NUMBER | DESCRIPTION                              |   |  |
|----------|-------------|------------------------------------------|---|--|
| 1        | 886146      | HANDLE/SUIT CONTROL VALVE EPO YELLOW ECE | 1 |  |
| 2        | 672288      | STICKER PUSH HANDLE ECE SHOWER           | 1 |  |