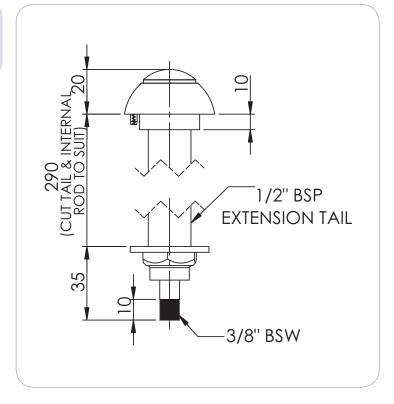

## **Gaol Cistern Push-Rod Assembly**

The water efficient Detention tapware series have been designed to provide a high level of security with the inclusion of vandal resistant features. The Detention range is constructed from dezincification resistant (DR) brass.

Incorporated is a smooth clean line chrome plated finish, which eliminates horizontal surfaces. The conical push button unit activates an induct cistern (not supplied) or valve. Anti rotation pins are incorportaed to inhibit tampering

## **FEATURES**

- Suits Stainless Steel Fixtures
- Anti-ligature design

**DLB601** 

## **Product Codes**

**DLB601** Gaol Cistern Push-Rod Assembly

Version: DEC13