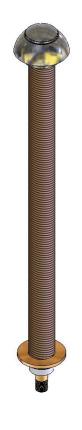

## **Gaol Cistern Push-Rod Assembly**

The water efficient Detention tapware series have been designed to provide a high level of security with the inclusion of vandal resistant features. The Detention range is constructed from dezincification resistant (DR) brass.

Incorporated is a smooth clean line chrome plated finish, which eliminates horizontal surfaces. The conical push button unit activates an induct cistern (not supplied) or valve. Anti rotation pins are incorportaed to inhibit tampering

## **FEATURES**

- Suits Stainless Steel Fixtures
- Anti-ligature design

**DLB601** 

## **Product Codes**

**DLB601** Gaol Cistern Push-Rod Assembly

Version: DEC13