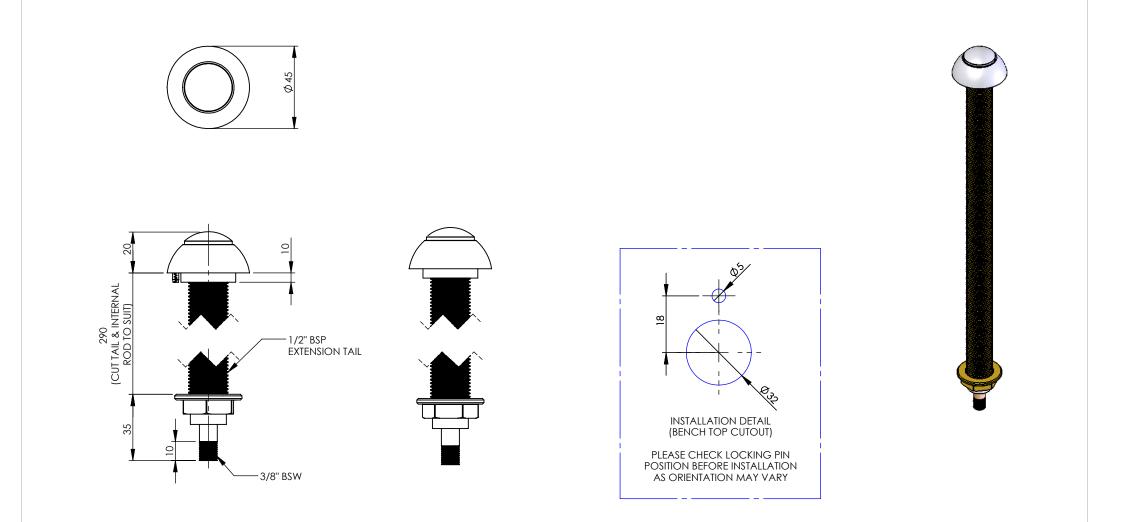

| REV | DATE     | CN   | AMMENDMENTS      | MODIFIED<br>BY | GENERAL NOTES:                                                | CHECKED LR Ph. 61-2-925-9511                                                                                                                                            | ARE 📕               |
|-----|----------|------|------------------|----------------|---------------------------------------------------------------|-------------------------------------------------------------------------------------------------------------------------------------------------------------------------|---------------------|
| А   | 18/12/06 |      | FIRST ISSUE      |                | - REMOVE ALL BURRS AND SHARP<br>EDGES UNLESS OTHERWISE STATED | APPROVED LR Fax. 61-2-9524-8421