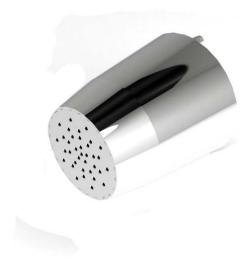

# **Detention Shower Ceiling Mounted - Shower Rose** with Female 1/2" Inlet

The water efficient Detention tapware series have been designed to provide a high level of security with the inclusion of vandal resistant features. The Detention range is constructed from dezincification resistant (DR) brass.

Incorporated is a smooth clean line chrome plated finish, which eliminates horizontal surfaces. An anti rotation pin is incorporated to inhibit tampering.

#### Features:

- Anti-rotation pin
- Extended tail to suit thickness up to maximum 255mm
- Anti-ligature design

**DET664** 