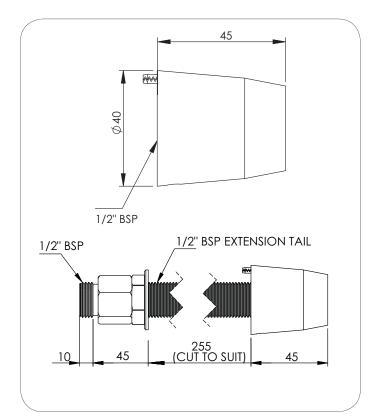

#### Features:

- Anti-rotation pin
- Extended tail to suit thickness up to maximum 255mm
- Anti-ligature design

**DET664** 

#### **Product Codes**

**DET664** Shower Rose with Female 1/2" Inlet **DET665** Shower Rose with extended tail

### **Technical Information**

| Inlet Connection                       | Female 1/2" BSP (15mm)    |
|----------------------------------------|---------------------------|
| Pressure to achieve 3 star WELS        | 150 - 500 kPa             |
| Maximum Working Pressure (AS/NZS3500)* | 500 kPa - inside buliding |
| Maximum Water Temperature              | 70°C                      |