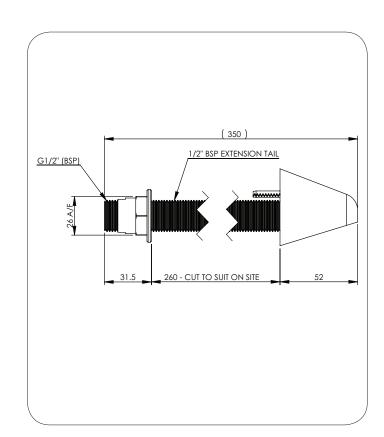

#### **FEATURES:**

- Anti-rotation pin
- Optional extended tail to suit wall thickness up to 280mm
- Anti-ligature design
- Watermark Licensed to AS/ NZS 3718
- Designed to suit wall thickness up to 210mm

#### **Product Codes**

**DET661** Shower Rose with extended tail

#### **Technical Information**

| Inlet Connection                       | Male ½" BSP (15mm)        |
|----------------------------------------|---------------------------|
| Pressure to achieve 3 star WELS        | 150 - 500 kPa             |
| Maximum Working Pressure (AS/NZS3500)* | 500 kPa - inside buliding |
| Maximum Water Temperature              | 70°C                      |