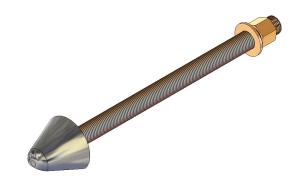

# Detention Conical Shower Wall Mounted - Shower Rose with Female 1/2" Inlet

The water efficient Detention tapware series have been designed to provide a high level of security with the inclusion of vandal resistant features. The Detention range is constructed from dezincification resistant (DR) brass.

Incorporated is a smooth clean line chrome plated finish, which eliminates horizontal surfaces. An anti rotation pin is incorporated to inhibit tampering.

#### **FEATURES:**

- Anti-rotation pin
- Optional extended tail to suit wall thickness up to 280mm
- Anti-ligature design
- Watermark Licensed to AS/ NZS 3718
- Designed to suit wall thickness up to 210mm

#### **Product Codes**

**DET661** Shower Rose with extended tail