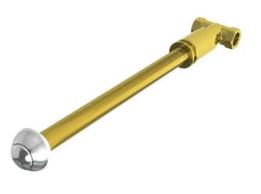

# **Detention Push Button Basin Assembly Extended**

The water efficient Detention tapware series have been designed to provide a high level of security with the inclusion of vandal resistant features. The Detention range is constructed from dezincification resistant (DR) brass.

Incorporated is a smooth clean line chrome plated finish, which eliminates horizontal surfaces. The push button unit activates a self-closing or time flow valve as specified.

#### FEATURES:

- To suit wall thickness up to 280mm
- Anti-ligature design
- smooth clean line chrome plated finish, which eliminates horizontal surfaces.

**DET650** 