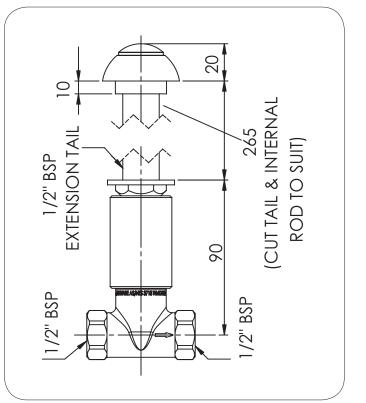

#### FEATURES:

- To suit wall thickness up to 280mm
- Anti-ligature design
- smooth clean line chrome plated finish, which eliminates horizontal surfaces.

**DET650** 

### **Product Codes**

| DET650 | Self Closing Spring Action |
|--------|----------------------------|
| DET651 | Timed Flow 15 Seconds ^ *  |
| DET653 | Timed Flow 30 Seconds*     |

 ^ Also available in 3 or 7 second \* delay - Specify when ordering
\* Flow times are indicative only and may vary depending on water supply pressure and flow conditions.