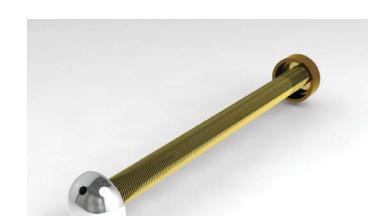

## Detention Basin/Bubbler Outlet Suit Flow Rate Below 4 Lpm - Extended Tail

The water efficient Detention tapware series have been designed to provide a high level of security with the inclusion of vandal resistant features. The Detention range is constructed from dezincification resistant (DR) brass.

Incorporated is a smooth clean line chrome plated finish, which eliminates horizontal surfaces. An anti rotation pin is incorporated to inhibit tampering.

## Features:

- To suit wall thickness up to 280mm
- Cold only
- smooth clean line chrome plated finish, which eliminates horizontal surfaces.
- Anti-ligature design

**DET616** 

## **Product Codes**

**DET608** Detention Basin Bubbler Outlet - Extended Tail