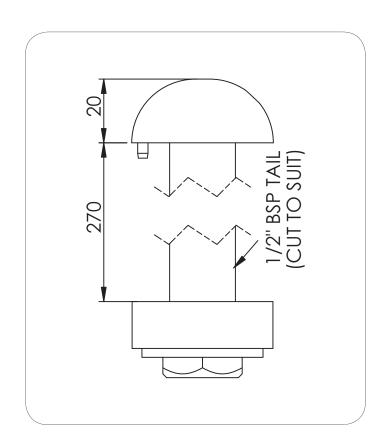

## **Product Codes**

**DET608** Detention Basin Bubbler Outlet - Extended Tail

## **Technical Information**

| Inlet Connection                        | 15 mm (½") BSP |
|-----------------------------------------|----------------|
| Maximum Working Pressure (AS/NZS 3500)* | 500 kPa*       |