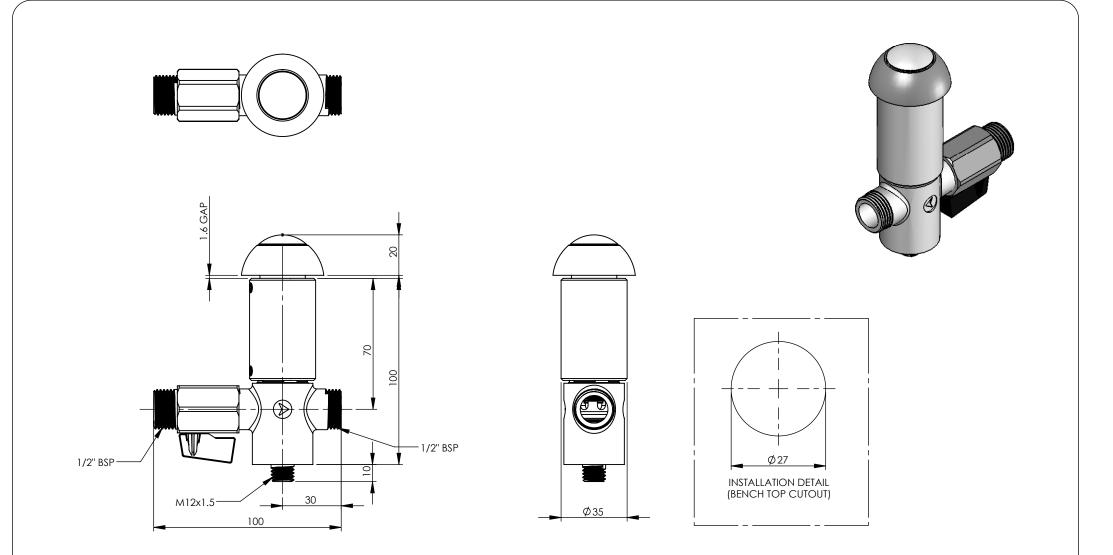

| REV | DATE     | CN | AMMENDMENTS                               | MODIFIED<br>BY | REMOVE ALL BURRS AND                                                                     | CHECKED Ph. 612-952-9511                                                                                                                                                |
|-----|----------|----|-------------------------------------------|----------------|------------------------------------------------------------------------------------------|-------------------------------------------------------------------------------------------------------------------------------------------------------------------------|
| А   | 08/12/06 |    | FIRST ISSUE                               |                | SHARP EDGES UNLESS<br