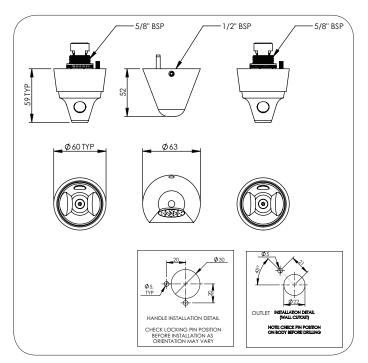

## **Product Codes**

**DET354** 

DET608/DET660 Detention Recess Shower Set 8 Lpm Wall Mounted

### **Technical Information**

| Inlet Connection            | 1/2" BSP                    |
|-----------------------------|-----------------------------|
| Maximum Static Pressure     | 1000 kPa                    |
| To Achieve 3 Star WELS      | 350 - 500 kPa               |
| Recommended Pressure        | 200 - 500 kPa max (PCA)*    |
| Flow Rate                   | 7.6 l/minute *(3 Star WELS) |
| Operating Temperature Range | 10 - 70°C                   |