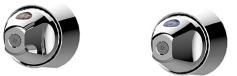

#### **FEATURES**

- High quality dezincification ٠ resistant (DR) brass construction
- Anti-rotation pin • incorporated to inhibit tampering
- Chrome plated finish
- Anti-ligature design
- The DET608 conical handle utilises a ceramic disc quarter turn valve
- Identification buttons • available in Cold, Warm or Hot to suit application

## **Product Codes**

**DET354** 

DET608/DET660 Detention Recess Shower Set 8 Lpm Wall Mounted