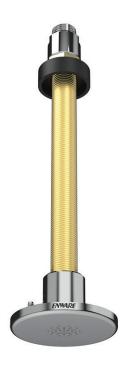

## The Custodian® Shower Rose - Ceiling Mounted

#### Providing Safety and Security With Enhanced Comfort and Care

The Custodian® Shower Rose is designed to provide the user superior showering comfort. The design is both Anti-Ligature and high security.

#### **Product Codes**

**CNSHRS-FC** 

Ceiling Mounted Shower Rose