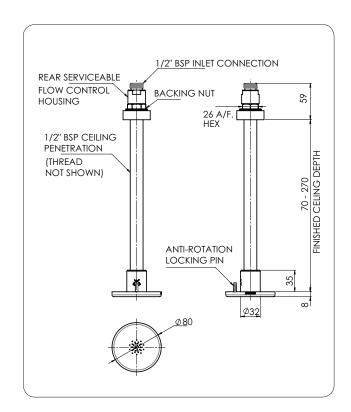

### **CNSHRS-FC**

#### **Technical Information**

|  | Inlet Connection             | 1/2" BSP (15mm) |  |
|--|------------------------------|-----------------|--|
|  | Operating Working Pressure * | 50 - 500 kPa    |  |
|  | Flow Rate                    | 7 l/m           |  |
|  | Maximum Water Temperature    | 70 °C           |  |