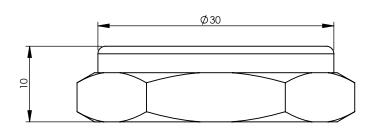

## **APPROVED**

By Peter Kenchington at 4:20 pm, Feb 23, 2007

| REV | DATE     | CN | AMMENDMENTS | APP | GENERAL NOTES:  REMOVE ALL BURRS AND                                                    | DRAWN KN 9 Endeavour Rd, CHECKED Ph. 61-2-9525-9511                                                          |
|-----|----------|----|-------------|-----|-----------------------------------------------------------------------------------------|--------------------------------------------------------------------------------------------------------------|
| Α   | 16/10/06 |    | FIRST ISSUE |     | SHARP EDGES UNLESS OTHERWISE STATED DIMENSIONS ARE IN mm's                              | Ph. 61-2-9525-9511 APPROVED Fax. 61-2-9524-8421  TITLE: TYPE 61 HEX COVER NUT                                |
|     |          |    |             |     | TOLERANCE EXCEPT WHERE STATED:                                                          | THE THE STREAM SO VENTION                                                                                    |
|     |          |    |             |     | NO DECIMAL POINT / 0.2                                                                  | Scale: Not To Scale  MATERIAL:  Scale: Not To Scale                                                          |
|     |          |    |             |     | ONE DECIMAL PLACE 7 0.1  TWO DECIMAL PLACES 7 0.05                                      | FINISH:                                                                                                      |
|     |          |    |             |     | ANGLES /1                                                                               | This drawing is the Copyright of Enware Australia Pty Ltd and may not be reproduced in full or part DIID 707 |
|     |          |    |             |     | ENWARE RESERVES THE RIGHT TO AMEND PRODUC<br>SPECIFICATIONS AND DESIGNS WITHOUT NOTICE. | not be reproduced in full or part' without the written consent of BUB297                                     |