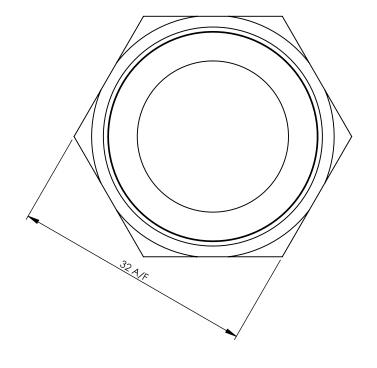

## **APPROVED**

By Peter Kenchington at 4:20 pm, Feb 23, 2007

| REV | DATE     | CN | AMMENDMENTS | APP | GENERAL NOTES:  REMOVE ALL BURRS AND                                                    | DRAWN KN 9 Endeavour Rd, CHECKED Ph. 61-2-9525-9511                                                          |
|-----|----------|----|-------------|-----|-----------------------------------------------------------------------------------------|--------------------------------------------------------------------------------------------------------------|
| Α   | 16/10/06 |    | FIRST ISSUE |     | SHARP EDGES UNLESS OTHERWISE STATED DIMENSIONS ARE IN mm's                              | Ph. 61-2-9525-9511 APPROVED Fax. 61-2-9524-8421  TITLE: TYPE 61 HEX COVER NUT                                |
|     |          |    |             |     | TOLERANCE EXCEPT WHERE STATED:                                                          | THE THE STREAM SO VENTION                                                                                    |
|     |          |    |             |     | NO DECIMAL POINT / 0.2                                                                  | Scale: Not To Scale  MATERIAL:  Scale: Not To Scale                                                          |
|     |          |    |             |     | ONE DECIMAL PLACE 7 0.1  TWO DECIMAL PLACES 7 0.05                                      | FINISH:                                                                                                      |
|     |          |    |             |     | ANGLES /1                                                                               | This drawing is the Copyright of Enware Australia Pty Ltd and may not be reproduced in full or part DIID 707 |
|     |          |    |             |     | ENWARE RESERVES THE RIGHT TO AMEND PRODUC<br>SPECIFICATIONS AND DESIGNS WITHOUT NOTICE. | not be reproduced in full or part' without the written consent of BUB297                                     |