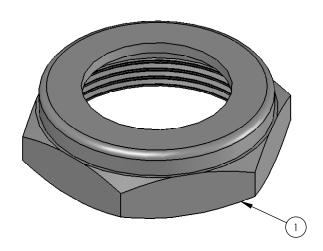

| ITEM NO. | PART NUMBER | DESCRIPTION           | QTY. |
|----------|-------------|-----------------------|------|
| 1 892537 |             | TYPE 61 HEX DRESS NUT | 1    |