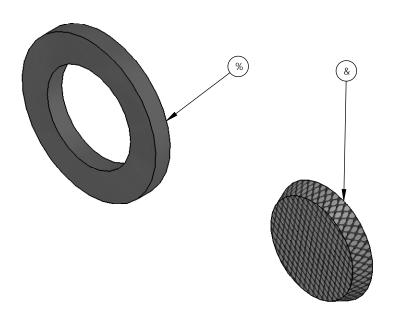

| <b>#9</b> A BC" | D5FHBIA 69F | 8 9G7 F ĐH€ B        | E HM |
|-----------------|-------------|----------------------|------|
| %               | , - &) ) )  | HMD9**%*B@9HK 5G<9F  | %    |
| &               | , - &) ' %  | HMD9**%*-B@9HG7 F99B | %    |