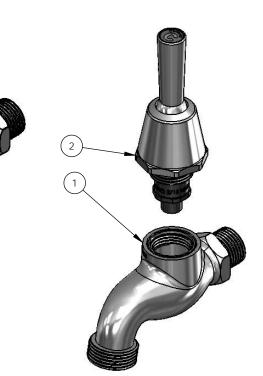

| ITEM NO. | PART NUMBER | DESCRIPTION                         | QTY. |
|----------|-------------|-------------------------------------|------|
| 1        | 880114      | COCK-HOSE 1/2 MALE                  | 1    |
| 2        | 790272      | SPRING TOP ASSY-LEVER ACTION (BALL) | 1    |