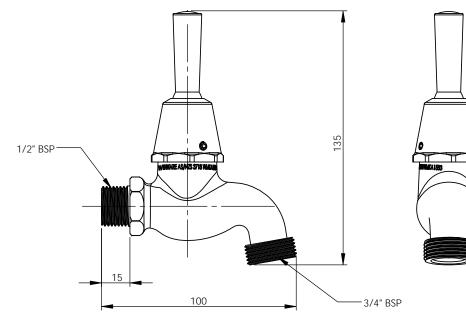

| REV          | DATE     | CN | AMMENDMENTS | MODIFIED<br>BY | GENERAL NOTES:<br>REMOVE ALL BURRS AND                                                  | DRAWN KN 9 Endeavour Rd,<br>CHECKED Ph. 612-9525-9511                                            |
|--------------|----------|----|-------------|----------------|-----------------------------------------------------------------------------------------|--------------------------------------------------------------------------------------------------|
| Α            | 11/10/06 |    | FIRST ISSUE |                | SHARP EDGES UNLESS<br>OTHERWISE STATED                                                  | APPROVED Fax. 61-2-9524-8421                                                                     |
|              |          |    |             |                | DIMENSIONS ARE IN mm's                                                                  | TITLE: S/L HOSE COCK 15MM MI CAM                                                                 |
|              |          |    |             |                | TOLERANCE EXCEPT WHERE STATED:                                                          |                                                                                                  |
|              |          |    |             |                |                                                                                         | Scale: Not To Scale Scale: Not To Scale                                                          |
|              |          |    |             |                | ONE DECIMAL PLACE / 0.1                                                                 | MATERIAL:                                                                                        |
|              |          |    |             |                |                                                                                         | FINISH: CHROME PLATED                                                                            |
|              |          |    |             |                | ANGLES 1                                                                                | This drawing is the Copyright of DWG NO. SHEET 1 OF 1<br>Enware Australia Pty Ltd and may        |
| $\leftarrow$ |          |    |             |                | ANWARE RESERVES THE RIGHT TO AMEND PRODUC<br>SPECIFICATIONS AND DESIGNS WITHOUT NOTICE. | Inot be reproduced in full or part<br>without the written consent of<br>Envare Australia Pty Ltd |