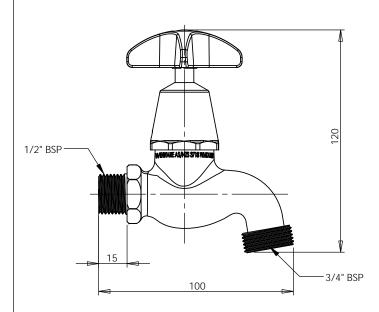

 
 DRAWN
 KN
 9 Endeavour Rd, Caringbah, NSW, 2229 Ph. 61-2-9525-9511

 APPROVED
 Fax. 61-2-9524-8421
 TITLE: S/L HOSE COCK 15MM MI CAM

Scale: Not To Scale Scale: Not To Scale MATERIAL: FINISH:

BUB228C

SHEET 1 OF 1