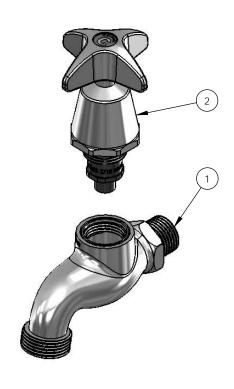

| ITEM NO. | PART NUMBER | DESCRIPTION                       | QTY. |  |
|----------|-------------|-----------------------------------|------|--|
| 1        | 880114      | COCK-HOSE 1/2 MALE                | 1    |  |
| 2        | 790271      | SPRING TOP ASSY-CAM ACTION (BALL) | 1    |  |