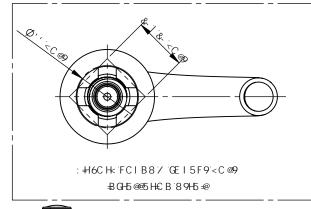

| F9J | 85H9        | 7 B | 5A A 9B8A 9BHG               | 5 DD |
|-----|-------------|-----|------------------------------|------|
| 5   | %+#\$, #\$* |     | : FGH-6G 9                   |      |
| 6   | &' #\$%#\$+ |     | F98F5K B 5B8 F95Q9A 6@916M?B |      |
|     |             |     |                              |      |
|     |             |     |                              |      |
|     |             |     |                              |      |
|     |             |     |                              | /    |

| $\angle$ | ; 9B 9F 5 @B C H9G                  |
|----------|-------------------------------------|
| ١        | ·····F9A C J 9'5@@6I FFG'5B8        |
|          | ·····G<5FD'98; 9G'I B@9GG           |
|          | C Hx 9F K ±69 GH5 H98               |
|