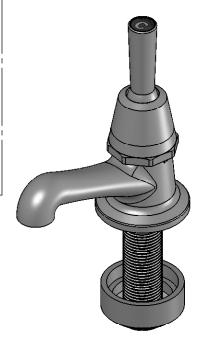

| F9J | 85H9        | 7 B | 5A A 9B8A 9BHG               | 5 DD |
|-----|-------------|-----|------------------------------|------|
| 5   | %+#\$, #\$* |     | : FGH-6G 9                   |      |
| 6   | &' #\$%#\$+ |     | F98F5K B 5B8 F95Q9A 6@916M?B |      |
|     |             |     |                              |      |
|     |             |     |                              |      |
|     |             |     |                              |      |
|     |             |     |                              | /    |

| $\angle$ | ; 9B 9F 5 @B C H9G                  |
|----------|-------------------------------------|
| ١        | ·····F9A C J 9'5@@6I FFG'5B8        |
|          | ·····G<5FD'98; 9G'I B@9GG           |
|          | C Hx 9F K ±69 GH5 H98               |
|          | ·