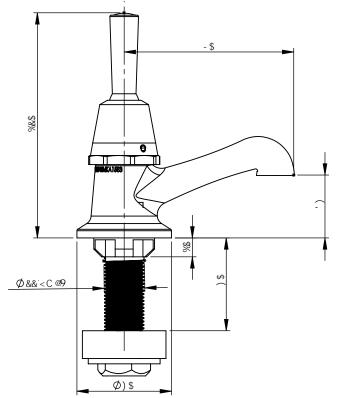

| fig              | I#1@9. H(                     |
|------------------|-------------------------------|
| 9°GH5H98.°       |                               |
| /···\$"&         | GWU Y. Bo                     |
| /··\$"%          | A 5 H9F €                     |
| /···\$"\$)       | : ₽€<.                        |
| /· <sub>%</sub>  | H\lgXfUk<br>9bk UfY<br>bchVYf |
| A 9B8 DFC 81 7 F |                               |