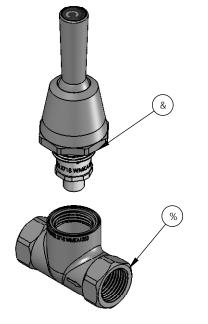

| <del>≢19</del> Α.Β.C." | D5 FHBIA 69F | 8 9G7 F €DH€ B                      | E HM |
|------------------------|--------------|-------------------------------------|------|
| %                      | , , \$%&\$   | 7 C 7 ?!GHC D %#& =B 7 <            | %    |
| &                      | +- \$&+&     | GDF=B; `HCD:5GGM/@9J9F:57H€B:165@9L | %    |