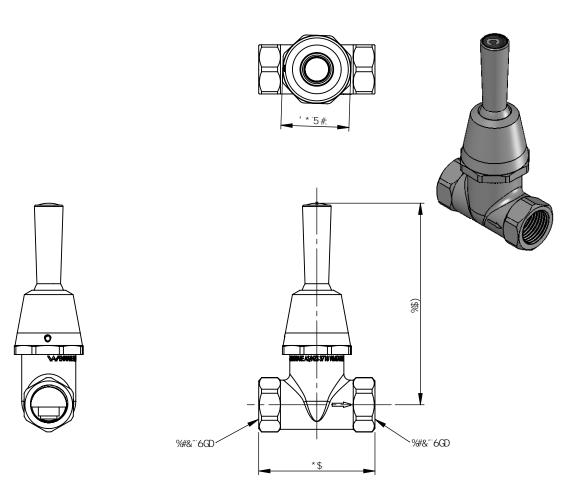

| <del>≢19</del> Α.Β.C." | D5 FHBIA 69F | 8 9G7 F €DH€ B                      | E HM |
|------------------------|--------------|-------------------------------------|------|
| %                      | , , \$%&\$   | 7 C 7 ?!GHC D %#& =B 7 <            | %    |
| &                      | +- \$&+&     | GDF=B; `HCD:5GGM/@9J9F:57H€B:165@9L | %    |