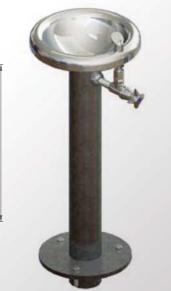

#### WALL MOUNTED DRINKING FOUNTAIN WITH STAINLESS STEEL BOWL

Order Code: BUB218C - Cam Action (pictured) BUB218L - Lever Action BUB218B - Button Action

NOTE: Measurements are in (mm). All measurements are provided as a quideline, whilst all care has been taken sonmany easy ising https: Enware reserves the right to alter product specifications without notice.

#### **TYPE 63 BUBBLER (PWD TROUGH)**

• With mouth guard & wall bracket -female Inlet 15mm

Order Code: BUB224C - Cam Action (pictured) BUB224L - Lever Action BUB224B - Button Action

PEDESTAL DRINKING FOUNTAIN WITH STAINLESS STEEL BOWL