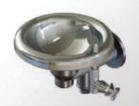

#### WALL MOUNTED DRINKING FOUNTAIN WITH STAINLESS STEEL BOWL

Order Code: BUB218C - Cam Action (pictured) BUB218L - Lever Action BUB218B - Button Action

NOTE: Measurements are in (mm). All measurements are provided as a quideline, whilst all care has been taken sonmany easy ising https: Enware reserves the right to alter product specifications without notice.