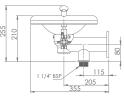

#### WALL MOUNTED DRINKING FOUNTAIN WITH STAINLESS STEEL BOWL

Order Code: BUB218C - Cam Action (pictured) BUB218L - Lever Action BUB218B - Button Action

NOTE: Measurements are in (mm). All measurements are provided as a quideline, whilst all care has been taken sonmany easy ising https: Enware reserves the right to alter product specifications without notice.