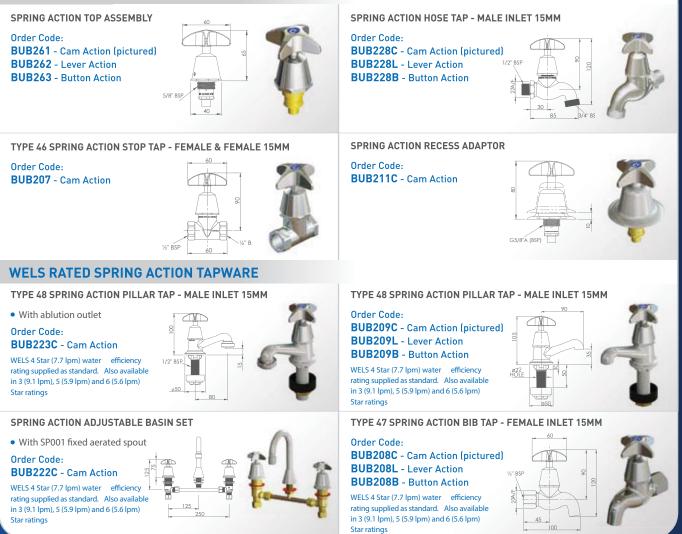

CAM ACTION LEVER ACTION BUTTON ACTION

#### **TYPE 49 REGULATED CONTROL VALVE**

• Female inlet 15mm

Order Code: BUB210C - Cam Action (pictured) BUB210L - Lever Action BUB210B - Button Action

#### **15 DEGREE BUBBLER OUTLET**

With Rubber Mouth Guard - 35 mm Tail
Order Code:

BUB700 - Outlet (only) DET701 - Button Action

(sold separately)

**BUB700** 

1/2" BSF

Order Code: BUB215C - Cam Action (pictured) BUB215L - Lever Action BUB215B - Button Action

#### **SPRING ACTION TAPWARE**

1300 369 273 (AUS) | www.enware.com.au | info@enware.com.au

9 Endeavour Road Caringbah NSW 2229 | P.O. Box 2545 Taren Point NSW 2229 Australia