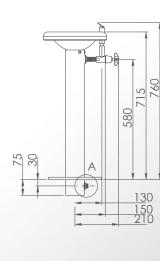

#### WALL MOUNTED DRINKING FOUNTAIN WITH STAINLESS STEEL BOWL

Order Code: BUB218C - Cam Action (pictured) BUB218L - Lever Action BUB218B - Button Action

NOTE: Measurements are in (mm). All measurements are provided as a quideline, whilst all care has been taken sonmany easy ising https: Enware reserves the right to alter product specifications without notice.

#### **TYPE 63 BUBBLER (PWD TROUGH)**

• With mouth guard & wall bracket -female Inlet 15mm

Order Code: BUB224C - Cam Action (pictured) BUB224L - Lever Action BUB224B - Button Action

PEDESTAL DRINKING FOUNTAIN WITH STAINLESS STEEL BOWL