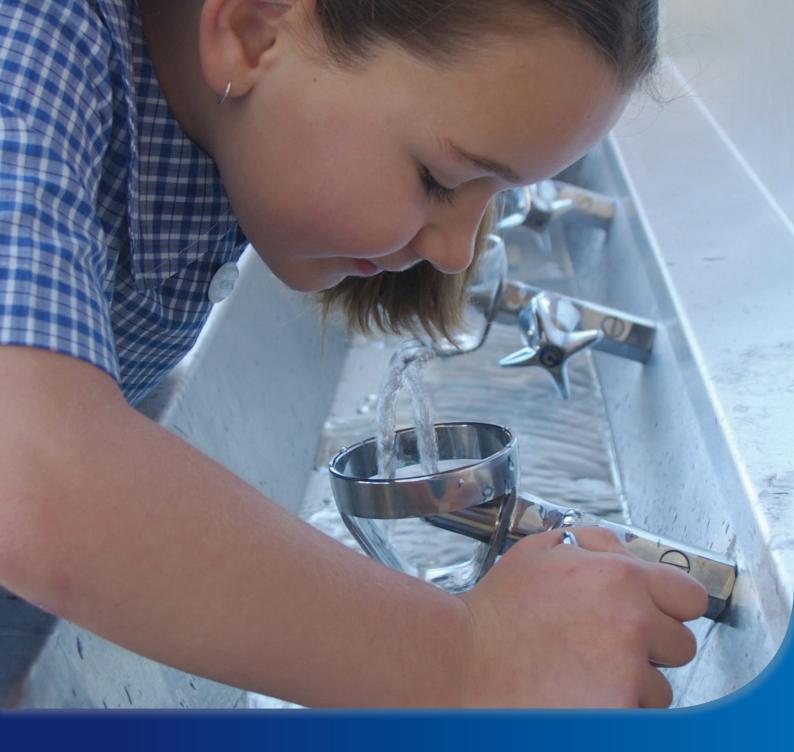

The drinking fountains and bubblers have integral adjustable flow regulators to control the flow of water from the outlet.

The unique valve design incorporating stainless steel components provides an effective, low maintenance mechanism for a range of flow conditions. The tapware and bubblers are serviceable with all wearing components replaceable, thus providing a longer life.

The products are ideal for schools, universities, municipal and other general public areas requiring durable tapware and water conservation.

The comprehensive range of heavy-duty spring action vandal-resistant tapware and bubblers are available with three handle options:

#### WALL MOUNTED DRINKING FOUNTAIN WITH STAINLESS STEEL BOWL

Order Code: BUB218C - Cam Action (pictured) BUB218L - Lever Action BUB218B - Button Action

NOTE: Measurements are in (mm). All measurements are provided as a quideline, whilst all care has been taken sonmany easy ising https: Enware reserves the right to alter product specifications without notice.