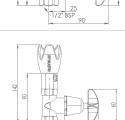

#### **TYPE 63 BUBBLER (PWD TROUGH)**

• With mouth guard & wall bracket -female Inlet 15mm

Order Code: BUB224C - Cam Action (pictured) BUB224L - Lever Action BUB224B - Button Action

PEDESTAL DRINKING FOUNTAIN WITH STAINLESS STEEL BOWL