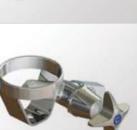

#### WALL MOUNTED DRINKING FOUNTAIN WITH STAINLESS STEEL BOWL

Order Code: BUB218C - Cam Action (pictured) BUB218L - Lever Action BUB218B - Button Action

NOTE: Measurements are in (mm). All measurements are provided as a quideline, whilst all care has been taken sonmany easy ising https: Enware reserves the right to alter product specifications without notice.