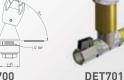

#### **15 DEGREE BUBBLER OUTLET**

With Rubber Mouth Guard - 35 mm Tail
Order Code:

BUB700 - Outlet (only) DET701 - Button Action

(sold separately)

**BUB700** 

1/2" BSF

Order Code: BUB215C - Cam Action (pictured) BUB215L - Lever Action BUB215B - Button Action