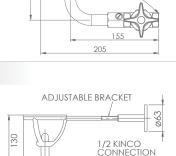

#### **TYPE 44 WALL MOUNTED BUBBLER**

• With mouth guard - female Inlet 15mm

Order Code: BUB204C - Cam Action (pictured) BUB204L - Lever Action BUB204B - Button Action

• With mouth guard & wall bracket - female Inlet 15mm

Order Code: BUB205C - Cam Action (pictured) BUB205L - Lever Action BUB205B - Button Action