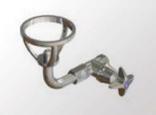

#### **TYPE 63 BUBBLER (PWD TROUGH)**

• With mouth guard & wall bracket -female Inlet 15mm

Order Code: BUB224C - Cam Action (pictured) BUB224L - Lever Action BUB224B - Button Action

PEDESTAL DRINKING FOUNTAIN WITH STAINLESS STEEL BOWL