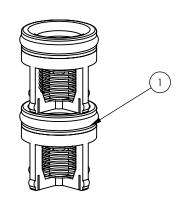

| ITEM NO. | PART NUMBER | DESCRIPTION           | QTY. |
|----------|-------------|-----------------------|------|
| 1        | 672416      | VALVE-NON RETURN 10MM | 2    |

| REV | DATE    | CN | AMMENDMENTS | MODIFIED<br>BY |
|-----|---------|----|-------------|----------------|
| Α   | 11/4/12 |    | FIRST ISSUE |                |
|     |         |    |             |                |
|     |         |    |             |                |
|     |         |    |             |                |
|     |         |    |             |                |
|     |         |    |             |                |

TITLE: DUAL CHECK VALVE TO SUIT LCN NOZZLE

Scale: Not To Scale

MATERIAL:

FINISH:

This drawing is the Copyright of Enware Australia Pty Ltd and may not be reproduced in full or part without the written consent of Enware Australia Pty Ltd LCN187