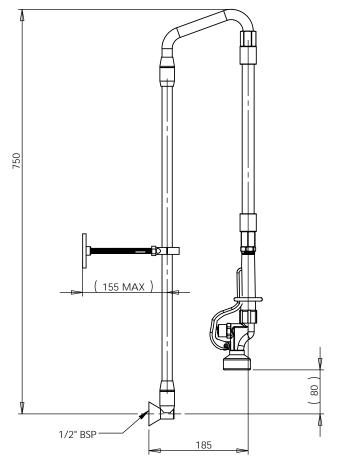

APPROVED Fax. 61-2-9524-8421 TITLE: PR WALL RISER ASSY SA15 6-04

Scale: Not To Scale Scale: Not To Scale MATERIAL:

FINISH: This drawing is the Copyright of Enware Australia Pty Ltd and may not be reproduced in full or part without the written consent of Enware Australia Pty Ltd