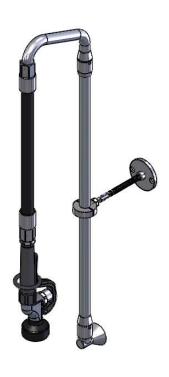

APPROVED Fax. 61-2-9524-8421 TITLE: PR WALL RISER ASSY SA15 6-04

Scale: Not To Scale Scale: Not To Scale MATERIAL:

FINISH: This drawing is the Copyright of Enware Australia Pty Ltd and may not be reproduced in full or part without the written consent of Enware Australia Pty Ltd