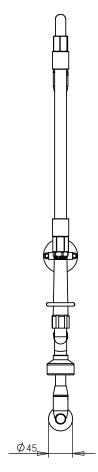

APPROVED Fax. 61-2-9524-8421 TITLE: PR WALL RISER ASSY SA15 6-04

Scale: Not To Scale Scale: Not To Scale MATERIAL:

FINISH: This drawing is the Copyright of Enware Australia Pty Ltd and may not be reproduced in full or part without the written consent of Enware Australia Pty Ltd