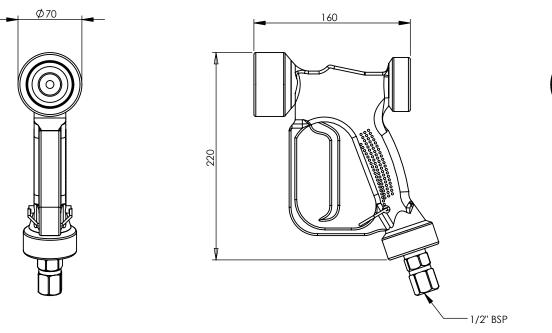

## TITLE: WASHDOWN ADJUSTABLE SPRAY 15MM FI

Scale: Not To Scale Scale: Not To Scale MATERIAL:

This drawing is the Copyright of Enware Australia Pty Ltd and may not be reproduced in full or part without the written consent of Enware Australia Pty Ltd