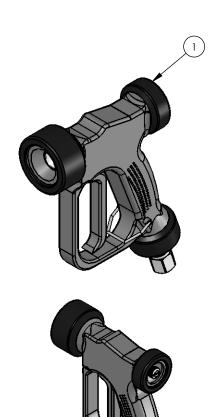

| ITEM NO. | PART NUMBER | DESCRIPTION | QTY. |  |
|----------|-------------|-------------|------|--|
| 1        | 672203      | GUNNA GUN   | 1    |  |

| REV | DATE     | CN  | AMMENDMENTS       | MODIFIED | GENERAL NOTES:                                                                        | Z |
|-----|----------|-----|-------------------|----------|---------------------------------------------------------------------------------------|---|
| KLV | DAIL     | CIT | Winintradiatrials | BY       | REMOVE ALL BURRS AND                                                                  | ( |
| Α   | 17/08/06 |     | FIRST ISSUE       |          | SHARP EDGES UNLESS OTHERWISE STATED                                                   | Α |
| В   | 16/09/09 |     | NEW DESIGN        | SM       | DIMENSIONS ARE IN mm's TOLERANCE EXCEPT WHERE STATED:                                 | - |
|     |          |     |                   |          | NO DECIMAL POINT / 0.2                                                                | S |
|     |          |     |                   |          | ONE DECIMAL PLACE / 0.1                                                               |   |
|     |          |     |                   |          | TWO DECIMAL PLACES / 0.05                                                             | L |
|     |          |     |                   |          | ANGLES /1                                                                             |   |
|     |          |     |                   |          | ENWARE RESERVES THE RIGHT TO AMEND PRODUCT SPECIFICATIONS AND DESIGNS WITHOUT NOTICE. |   |