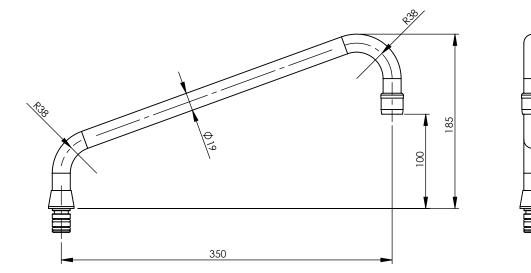

GENERAL NOTES: REMOVE ALL BURRS AND SHARP EDGES UNLESS OTHERWISE STATED DIMENSIONS ARE IN mm's TOLERANCE EXCEPT WHERE STATED: NO DECIMAL POINT ONE DECIMAL PLACE TWO DECIMAL PLACES

| Ī                                 | DRAWN               | SM | 9 Endeavour Rd,                            |  |  |
|-----------------------------------|---------------------|----|--------------------------------------------|--|--|
|                                   | CHECKED             |    | Caringbah, NSW, 2229<br>Ph. 61-2-9525-9511 |  |  |
|                                   | APPROVED            |    | Fax. 61-2-9524-8421                        |  |  |
| TITLE: SWIVEL SPOUT - REACH 350MM |                     |    |                                            |  |  |
|                                   | Scale: Not To Scale |    |                                            |  |  |
|                                   | MATERIAL:           |    |                                            |  |  |

FINISH: CHROME PLATED

This drawing is the Copyright of Enware Australia Pty Ltd and may not be reproduced in full or part without the written consent of Enware Australia Pty Ltd

Scale: Not To Scale

SHEET 1 OF 1 DWG NO. FS708