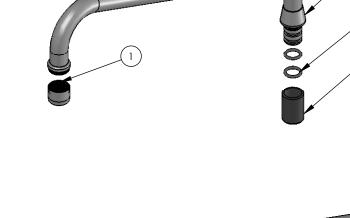

| ITEM NO. | PART NUMBER | DESCRIPTION                              | QTY. |  |
|----------|-------------|------------------------------------------|------|--|
| 1        | 672569      | AERATOR FEMALE C/P (PERLATOR)            | 1    |  |
| 2        | 672350      | ORING BS 113                             | 2    |  |
| 3        | 881498      | SPOUT MCDONALDS 350MM                    | 1    |  |
| 4        | 672118      | CAP 19 X 30mm PT SERIES (BLACK)FOR SPOUT | 1    |  |