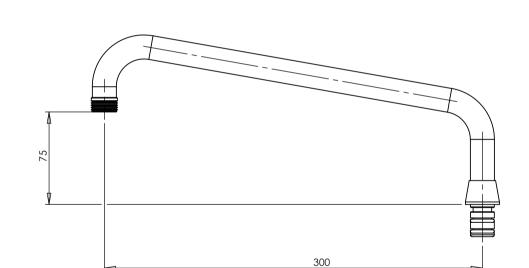

TITLE: SWIVEL ARE 300MM X 15BSP

Scale: Not To Scale

MATERIAL:

FINISH:

This drawing is the Copyright of Enware Australia Pty Ltd and may not be reproduced in full or part without the written consent of Enware Australia Pty Ltd