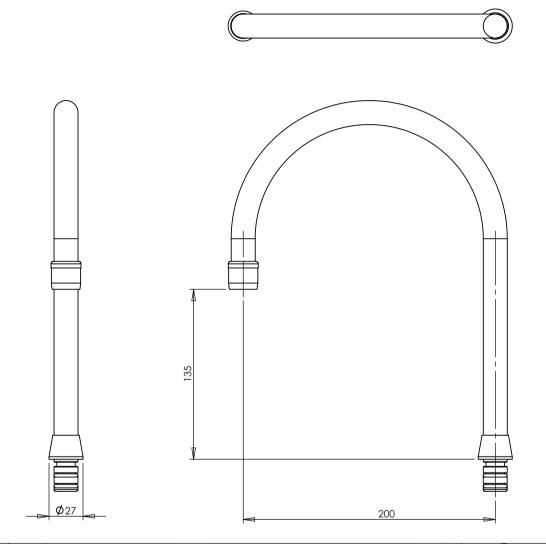

## TITLE: CURVED OUTLET 200MM AER

Scale: Not To Scale

MATERIAL:

FINISH:

This drawing is the Copyright of Enware Australia Pty Ltd and may not be reproduced in full or part without the written consent of Enware Australia Pty Ltd

DWG NO. FS 185 SHEET 1 OF 2