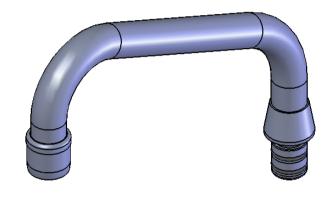

DWG NO.

FS180

TITLE: STD OUTLET 180MM AER

Scale: Not To Scale

MATERIAL:

FINISH:

This drawing is the Copyright of Enware Australia Pty Ltd and may not be reproduced in full or part without the written consent of Enware Australia Pty Ltd