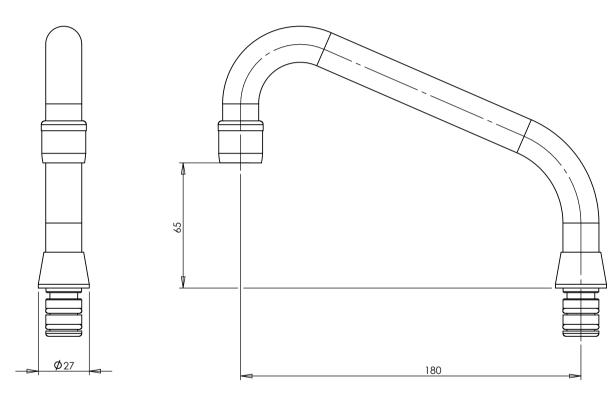

DWG NO.

FS180

TITLE: STD OUTLET 180MM AER

Scale: Not To Scale

MATERIAL:

FINISH:

This drawing is the Copyright of Enware Australia Pty Ltd and may not be reproduced in full or part without the written consent of Enware Australia Pty Ltd