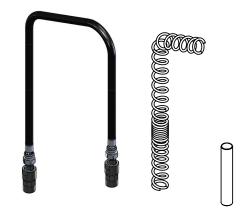

## Food Service Teflon Hose Kit - 1000mm

Replacement hose for heavy-duty pre-rinse spray to meet most commercial and institutional kitchen requirements.

#### **FEATURES**

- Heavy duty PTFE Teflon hose
- Meets requirements of AS/NZS 3499
- Tested to over 100,000 cycles
- Spring Guard & Swivel Joints at both ends to ensure ultimate freedom of movement and increase the life of the hose
- Spring and sleeve have been designed to ensure the hose hangs freely and does not pinch or crimp
- Kit replaces 1000mm hose for existing tapware

#### **Product Codes**

FS110NS-KIT

Kit including 1000mm Teflon Hose, Swivel, Spring Guard, Sleeve