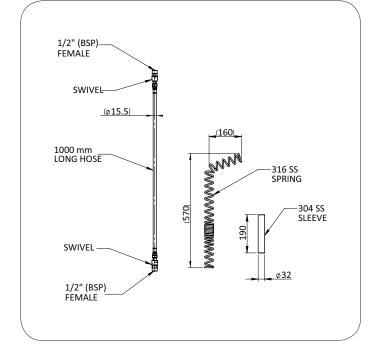

## Food Service Teflon Hose Kit - 1000mm

Replacement hose for heavy-duty pre-rinse spray to meet most commercial and institutional kitchen requirements.

#### **FEATURES**

- Heavy duty PTFE Teflon hose
- Meets requirements of AS/NZS 3499
- Tested to over 100,000 cycles
- Spring Guard & Swivel Joints at both ends to ensure ultimate freedom of movement and increase the life of the hose
- Spring and sleeve have been designed to ensure the hose hangs freely and does not pinch or crimp
- Kit replaces 1000mm hose for existing tapware

#### **Product Codes**

FS110NS-KIT

Kit including 1000mm Teflon Hose, Swivel, Spring Guard, Sleeve

### **Technical Information**

| Connections         | 1/2" BSP Female |
|---------------------|-----------------|
| Maximum Pressure    | 500 kPa*        |
| Maximum Temperature | 80 °C           |
| Hose Length         | 1.0 metres      |