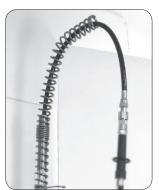

## Food Service Teflon Hose Kit - 1000mm

Replacement hose for heavy-duty pre-rinse spray to meet most commercial and institutional kitchen requirements.

#### **FEATURES**

- Heavy duty PTFE Teflon hose
- Meets requirements of AS/NZS 3499
- Tested to over 100,000 cycles
- Spring Guard & Swivel Joints at both ends to ensure ultimate freedom of movement and increase the life of the hose
- Spring and sleeve have been designed to ensure the hose hangs freely and does not pinch or crimp
- Kit replaces 1000mm hose for existing tapware