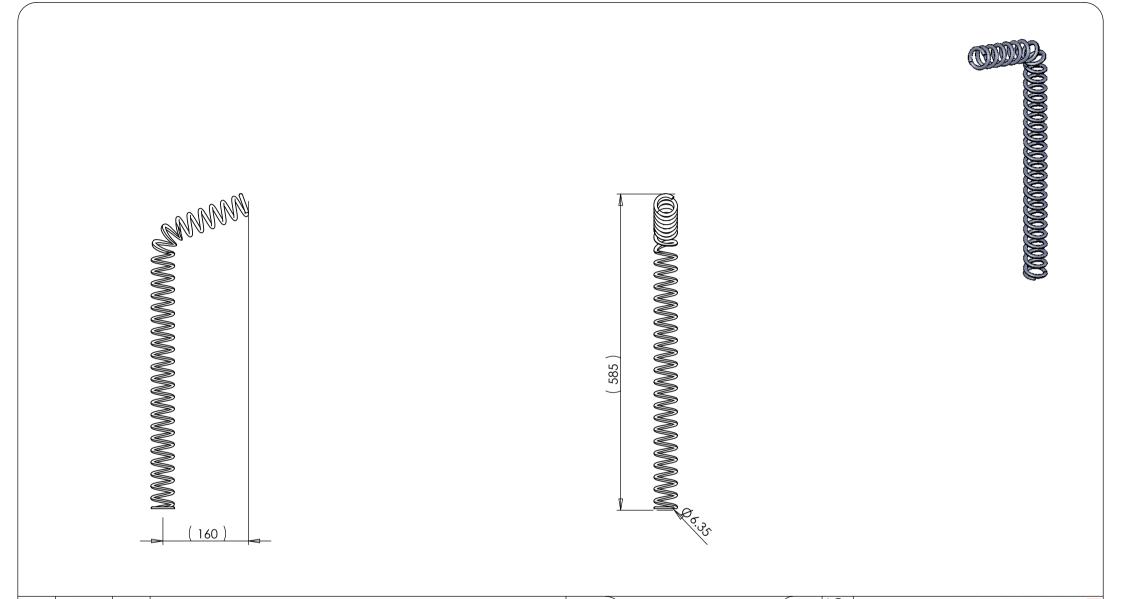

| REV | DATE    | CN | AMMENDMENTS         | APP | GENERAL NOTES:                                                  | DRAWN AC                                                       | 9 Endeavour Rd,<br>Caringbah, NSW, 2229   | APF                            |
|-----|---------|----|---------------------|-----|-----------------------------------------------------------------|----------------------------------------------------------------|-------------------------------------------|--------------------------------|
| А   | 8/12/05 |    | DRAWN IN SOLIDWORKS |     | REMOVE ALL BURRS AND<br>SHARP EDGES UNLESS                      | CHECKED<br>APPROVED                                            | Ph. 61-2-9525-9511<br>Fax. 61-2-9524-8421 | PTY LIMITED Company<br>Enclose |
| В   | 14/8/06 |    | REDRAWN             |     | OTHERWISE STATED<br>DIMENSIONS ARE IN mm's                      | TITLE: EXTERIO                                                 | R SPRING GUARD                            |                                |
|     |         |    |                     |     | TOLERANCE EXCEPT WHERE STATED:                                  |                                                                |                                           | Scale: Not To Scale            |
|     |         |    |                     |     | NO DECIMAL POINT 2 0.2                                          | MATERIAL:<br>FINISH:                                           |                                           |                                |
|     |         |    |                     |     | ONE DECIMAL PLACE 20.1<br>TWO DECIMAL PLACES 20.05<br>ANGLES 21 | This drawing is the<br>Enware Australia P                      |                                           | SHEET 1 OF 2                   |
|     |         |    |                     |     |                                                                 | not be reproduced<br>without the written<br>Enware Australia P | consent of                                |                                |