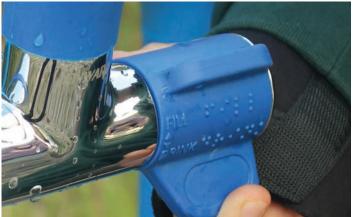

#### Drink or Fill?

Enware's Blueline™ bubbler's are also available with an integrated bottle filler, an important consideration for schools as it allows children to fill their water bottles to stay hydrated throughout the day. Turn one way to drink, the other to fill. Clearly labelled even in braille, makes the Blueline™ easy to use for everyone.

#### **KEY FEATURES AND BENEFITS**

- Gentle turn one way for drinking and the other way for bottle filling
- Easy to understand instructions including braille for people who are visually impaired
- T bar design supports kids to keep their balance while drinking
- Consistent flow height for easy use
- Bright chrome finish for ease of cleaning to maintain good hygeine