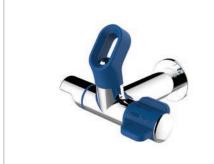

#### Drink or Fill?

Enware's Blueline™ bubbler's are also available with an integrated bottle filler, an important consideration for schools as it allows children to fill their water bottles to stay hydrated throughout the day. Turn one way to drink, the other to fill. Clearly labelled even in braille, makes the Blueline™ easy to use for everyone.

#### **KEY FEATURES AND BENEFITS**

- Gentle turn one way for drinking and the other way for bottle filling
- Easy to understand instructions including braille for people who are visually impaired
- T bar design supports kids to keep their balance while drinking
- Consistent flow height for easy use
- Bright chrome finish for ease of cleaning to maintain good hygeine

- Soft and safe, bacteria preventive mouthpiece to protect teeth
- Long lasting and easy to maintain ceramic cartridge and gauze covered spout to prevent objects entering
- Flange with dual fixing points for anti-rotation
- Sand proofed mechanism designed for smooth operation and long product life