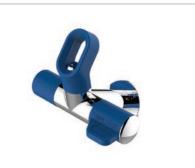

#### Drink or Fill?

Enware's Blueline™ bubbler's are also available with an integrated bottle filler, an important consideration for schools as it allows children to fill their water bottles to stay hydrated throughout the day. Turn one way to drink, the other to fill. Clearly labelled even in braille, makes the Blueline™ easy to use for everyone.

#### **KEY FEATURES AND BENEFITS**

- Gentle turn one way for drinking and the other way for bottle filling
- Easy to understand instructions including braille for people who are visually impaired
- T bar design supports kids to keep their balance while drinking
- Consistent flow height for easy use
- Bright chrome finish for ease of cleaning to maintain good hygeine

- Soft and safe, bacteria preventive mouthpiece to protect teeth
- Long lasting and easy to maintain ceramic cartridge and gauze covered spout to prevent objects entering
- Flange with dual fixing points for anti-rotation
- Sand proofed mechanism designed for smooth operation and long product life