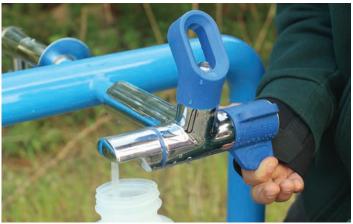

#### Drink or Fill?

Enware's Blueline™ bubbler's are also available with an integrated bottle filler, an important consideration for schools as it allows children to fill their water bottles to stay hydrated throughout the day. Turn one way to drink, the other to fill. Clearly labelled even in braille, makes the Blueline™ easy to use for everyone.

#### **KEY FEATURES AND BENEFITS**

- Gentle turn one way for drinking and the other way for bottle filling
- Easy to understand instructions including braille for people who are visually impaired
- T bar design supports kids to keep their balance while drinking
- Consistent flow height for easy use
- Bright chrome finish for ease of cleaning to maintain good hygeine