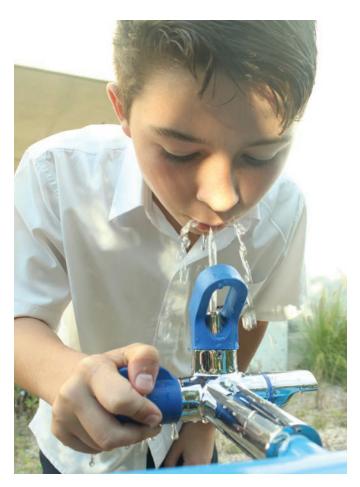

#### Drink or Fill?

Enware's Blueline™ bubbler's are also available with an integrated bottle filler, an important consideration for schools as it allows children to fill their water bottles to stay hydrated throughout the day. Turn one way to drink, the other to fill. Clearly labelled even in braille, makes the Blueline™ easy to use for everyone.

#### **KEY FEATURES AND BENEFITS**

- Gentle turn one way for drinking and the other way for bottle filling
- Easy to understand instructions including braille for people who are visually impaired
- T bar design supports kids to keep their balance while drinking
- Consistent flow height for easy use
- Bright chrome finish for ease of cleaning to maintain good hygeine