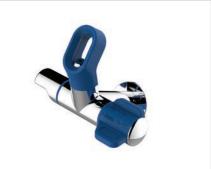

#### Drink or Fill?

Enware's Blueline™ bubbler's are also available with an integrated bottle filler, an important consideration for schools as it allows children to fill their water bottles to stay hydrated throughout the day. Turn one way to drink, the other to fill. Clearly labelled even in braille, makes the Blueline™ easy to use for everyone.

#### **KEY FEATURES AND BENEFITS**

- Gentle turn one way for drinking and the other way for bottle filling
- Easy to understand instructions including braille for people who are visually impaired
- T bar design supports kids to keep their balance while drinking
- Consistent flow height for easy use
- Bright chrome finish for ease of cleaning to maintain good hygeine

- Soft and safe, bacteria preventive mouthpiece to protect teeth
- Long lasting and easy to maintain ceramic cartridge and gauze covered spout to prevent objects entering
- Flange with dual fixing points for anti-rotation
- Sand proofed mechanism designed for smooth operation and long product life