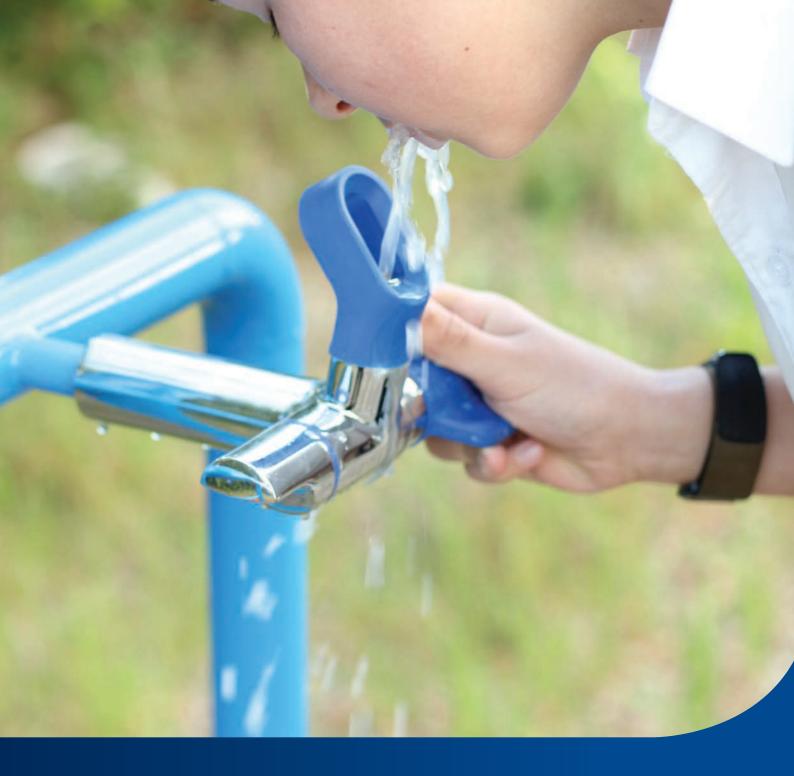

A quick drink from the bubbler was what we did, and what kids have been doing with Enware bubblers for 80 years"

Type 63 Angled Bubbler (Suits trough) Angled back

Type 63 Angled Bubbler with Bottle Filler (Suits trough) Angled back

#### Drink or Fill?

Enware's Blueline™ bubbler's are also available with an integrated bottle filler, an important consideration for schools as it allows children to fill their water bottles to stay hydrated throughout the day. Turn one way to drink, the other to fill. Clearly labelled even in braille, makes the Blueline™ easy to use for everyone.

#### **KEY FEATURES AND BENEFITS**

- Gentle turn one way for drinking and the other way for bottle filling
- Easy to understand instructions including braille for people who are visually impaired
- T bar design supports kids to keep their balance while drinking
- Consistent flow height for easy use
- Bright chrome finish for ease of cleaning to maintain good hygeine

- Soft and safe, bacteria preventive mouthpiece to protect teeth
- Long lasting and easy to maintain ceramic cartridge and gauze covered spout to prevent objects entering
- Flange with dual fixing points for anti-rotation
- Sand proofed mechanism designed for smooth operation and long product life