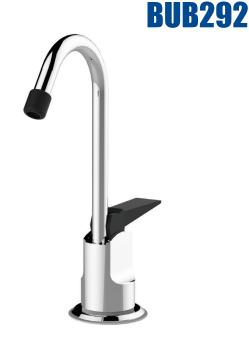

## Bottle/Glass Filler - spare part

A hob mounted self closing glass/bottle filler for dispensing drinking water from water chillers.

Available as a spare part for Enware Water Chillers.

## **Product Codes**

BUB292 Complete - Hob Mounting