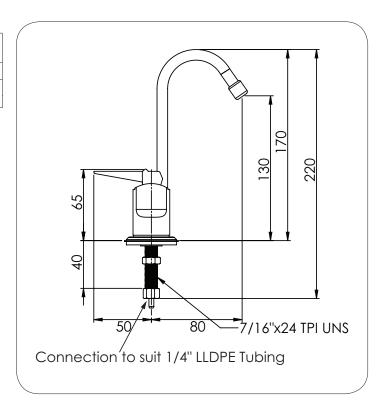

## **Technical Information**

| Inlet Connection                 | 7/16"x24 TPI UNS<br>to suit 1/4" LLDPE tubing |
|----------------------------------|-----------------------------------------------|
| Recommended Working Pressure     | 100 - 500 kPa                                 |
| Recommended<br>Temperature Range | Chilled to tepid water                        |