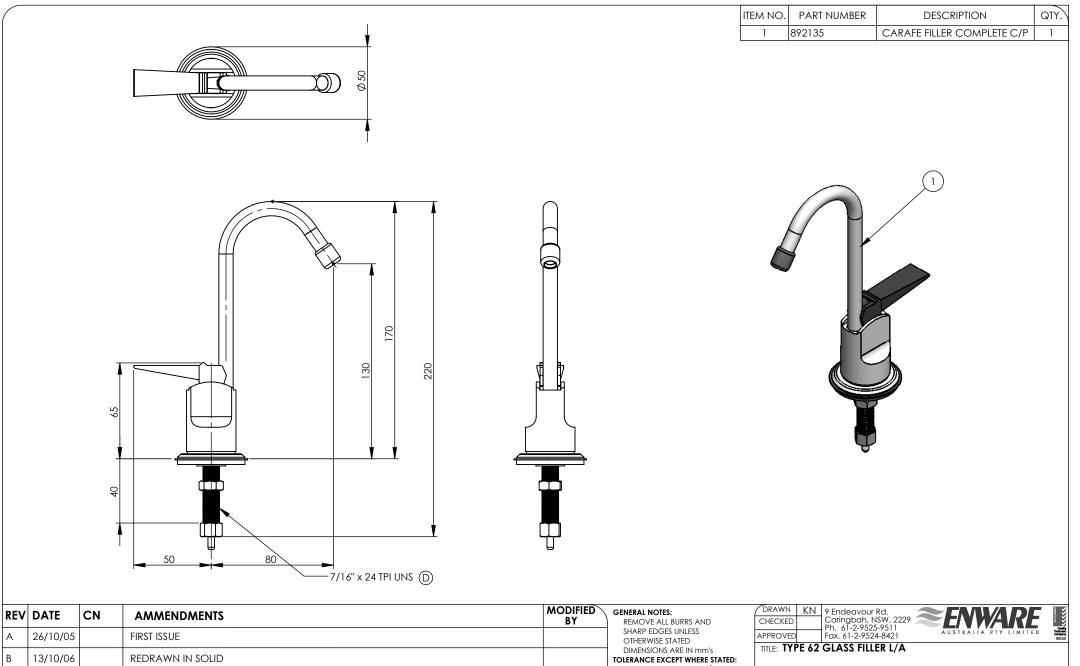

| В | 26/10/05<br>13/10/06 | REDRAWN IN SOLID |    | OTHERWISE STATED<br>DIMENSIONS ARE IN mm's<br>TOLERANCE EXCEPT WHERE STATED:              | TITLE: TYPE 62 GLASS FILLER L/A                                                                                                                                                                                                                                                                                                                                                                                                                                                                                                                                                                                                                                                                                                                                                                                                                                                                                                                                                                                                                                                                                                                                                                                                                                                                                                                                                                                                                                                                                                                                                                                                                                                                                                                                                                                                                                                                                                                                                                                                                                                                                                                                                                                                                                                                                                                                                         |
|---|----------------------|------------------|----|-------------------------------------------------------------------------------------------|-----------------------------------------------------------------------------------------------------------------------------------------------------------------------------------------------------------------------------------------------------------------------------------------------------------------------------------------------------------------------------------------------------------------------------------------------------------------------------------------------------------------------------------------------------------------------------------------------------------------------------------------------------------------------------------------------------------------------------------------------------------------------------------------------------------------------------------------------------------------------------------------------------------------------------------------------------------------------------------------------------------------------------------------------------------------------------------------------------------------------------------------------------------------------------------------------------------------------------------------------------------------------------------------------------------------------------------------------------------------------------------------------------------------------------------------------------------------------------------------------------------------------------------------------------------------------------------------------------------------------------------------------------------------------------------------------------------------------------------------------------------------------------------------------------------------------------------------------------------------------------------------------------------------------------------------------------------------------------------------------------------------------------------------------------------------------------------------------------------------------------------------------------------------------------------------------------------------------------------------------------------------------------------------------------------------------------------------------------------------------------------------|
| С | 28/11/07             | REDRAWN          | SM | NO DECIMAL POINT 7 0.2<br>ONE DECIMAL PLACE 10.1                                          | Scale: Not To Scale Scale: Not To Scale MATERIAL:                                                                                                                                                                                                                                                                                                                                                                                                                                                                                                                                                                                                                                                                                                                                                                                                                                                                                                                                                                                                                                                                                                                                                                                                                                                                                                                                                                                                                                                                                                                                                                                                                                                                                                                                                                                                                                                                                                                                                                                                                                                                                                                                                                                                                                                                                                                                       |
| D | 30/03/09             | DIM ADDED D      | SM | TWO DECIMAL PLACES / 0.05                                                                 | FINISH: CHROME PLATED                                                                                                                                                                                                                                                                                                                                                                                                                                                                                                                                                                                                                                                                                                                                                                                                                                                                                                                                                                                                                                                                                                                                                                                                                                                                                                                                                                                                                                                                                                                                                                                                                                                                                                                                                                                                                                                                                                                                                                                                                                                                                                                                                                                                                                                                                                                                                                   |
|   |                      |                  |    | ANGLES <sup>7-</sup> / <sub>-</sub> 1                                                     | This drawing is the Copyright of<br>Envore Australia Pty Ltd and may<br>not be reproduced in full or part<br>without the written consent of<br>Envore Australia Pty Ltd and Pty Ltd and Pty<br>Envore Australia |
|   |                      |                  |    | PENWARE RESERVES THE RIGHT TO AMEND PRODUCT<br>SPECIFICATIONS AND DESIGNS WITHOUT NOTICE. | without the written consent of DUDZ7Z                                                                                                                                                                                                                                                                                                                                                                                                                                                                                                                                                                                                                                                                                                                                                                                                                                                                                                                                                                                                                                                                                                                                                                                                                                                                                                                                                                                                                                                                                                                                                                                                                                                                                                                                                                                                                                                                                                                                                                                                                                                                                                                                                                                                                                                                                                                                                   |