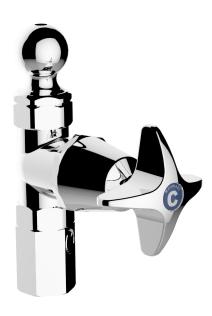

## Type 45 Upright Fountain Female 15mm

Enware's Australian-made self-closing drinking fountains and bubblers are constructed from dezincification resistant (DR) brass and are WaterMark Licensed to AS/NZS 3718. Featuring a vandal resistant handle, a durable chrome plated finish and an integral adjustable flow regulator allowing onsite control of the flow of water from the outlet. The unique valve design provides an effective, low maintenance mechanism for a range of flow conditions. The tapware and bubblers are serviceable with all wearing components replaceable, thus providing a longer life.

#### FEATURES

- Vandal resistant design
- Self-closing mechanism
- DR Brass construction
- Integral adjustable flow regulator
- Also available with lever or push button activation

### **Product Codes**

BUB234C

Cam Handle Less Guard