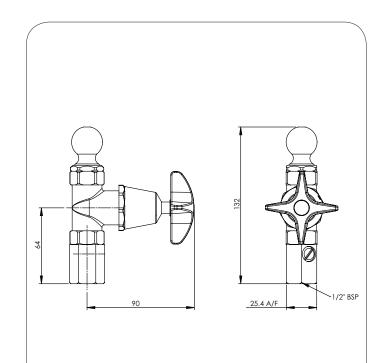

#### **Technical Information**

| Inlet Connection              | 1/2" BSP Female         |
|-------------------------------|-------------------------|
| Recommended Working Pressure  | 100- 500 kPa            |
| Flow Rate                     | 2 l/minute (adjustable) |
| Recommended Temperature Range | 5-30 °C                 |