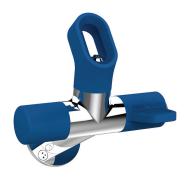

## Blueline<sup>™</sup> Type 63 Angled Bubbler for Wallsend Trough Installation with Rubber Guard and Optional Bottle Filler

The Enware Blueline<sup>™</sup> bubbler and bottle filler range is a new design of drinking bubbler with many new and exclusive features making it practical for school drinking troughs and public spaces.

## FEATURES

- Easy to turn handle for bubbler
- Handle features directional arrows and braille instruction
- Bright tactile rubber handle grip and turn paddle
- Balance point handle for ease
  of use
- Bright coloured soft mouth guard protects teeth, gums and lips from accidental damage
- OPTIONS
- Bottle Filler

- Unique bottle fill function
  (optional)
- integrated flow control ensures flow is the right height every time
- Integral non-return valve to protect the water supply
- Anti-rotation wall cover flange