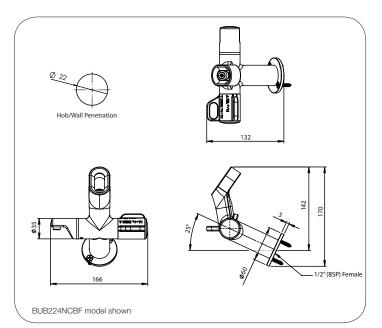

**Product Codes** 

| BUB224NC   | Blueline™ T63 Angled Bubbler                                  |
|------------|---------------------------------------------------------------|
| BUB224NCBF | Blueline <sup>™</sup> T63 Angled Bubbler<br>and Bottle Filler |

## **Technical Information**

| Inlet Connection             | 1/2" BSP Female            |
|------------------------------|----------------------------|
| Recommended Working Pressure | 100- 500 kPa               |
| Flow Rate                    | 2 l/minute (Bubbler)       |
|                              | 5 l/minute (Bottle Filler) |
| Operating Temperature Range  | 5-30 °C                    |