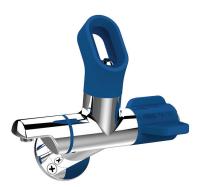

## Blueline<sup>™</sup> Type 63 Angled Bubbler for Wallsend Trough Installation with Rubber Guard and Optional Bottle Filler

The Enware Blueline<sup>™</sup> bubbler and bottle filler range is a new design of drinking bubbler with many new and exclusive features making it practical for school drinking troughs and public spaces.

## FEATURES

- Easy to turn handle for bubbler
- Handle features directional arrows and braille instruction
- Bright tactile rubber handle grip and turn paddle
- Balance point handle for ease
  of use
- Bright coloured soft mouth guard protects teeth, gums and lips from accidental damage
- OPTIONS
- Bottle Filler

- Unique bottle fill function
  (optional)
- integrated flow control ensures flow is the right height every time
- Integral non-return valve to protect the water supply
- Anti-rotation wall cover flange