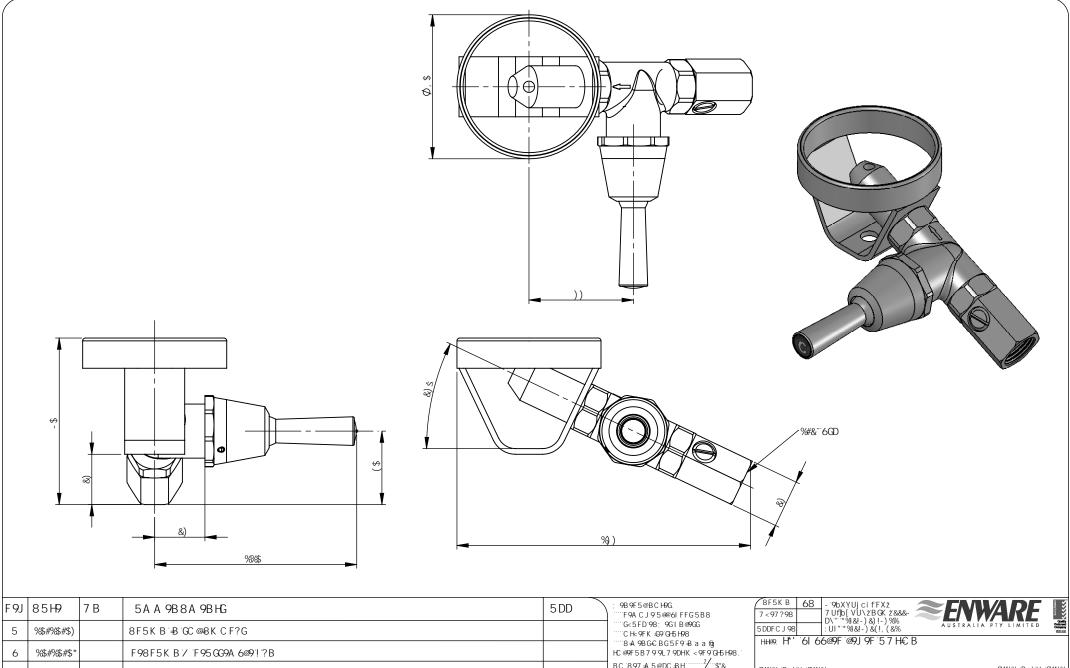

| e         | 5 %\$#%\$#\$* | F98F5K B / F95GG9A 6@91?B | HC @9F5B799L79DHK < 9F9GH5H98.                                                                     |                                                                             |                                         |                     |
|-----------|---------------|---------------------------|----------------------------------------------------------------------------------------------------|-----------------------------------------------------------------------------|-----------------------------------------|---------------------|
|           |               |                           | 2/ F                                                                                               | GWU Y. Bich Hc GWU Y                                                        |                                         | GWU Y. BchiHc GWU Y |
|           |               |                           |                                                                                                    | A 5H9F-5@                                                                   |                                         |                     |
| _         |               |                           | HK C 897 ≠ 5@D@57 9G                                                                               | :+B=6<.<br>H\gjXfUk_b[:]gjH\Y`7cdmf][\hicZ<br>9bkUfY`5ighfU]UDhm@rX`UbX`aUm | 8K; "BC"                                | G<99H%C: &          |
|           |               |                           |                                                                                                    | bchVYfYdfcXiWYX1b2/~~cfdUfh                                                 | 6 6 6 6 6 0 0 0 0 0 0 0 0 0 0 0 0 0 0 0 |                     |
| $\langle$ |               |                           | 98K 5F9F9G9FJ9G1+k9F≑ <hhc +<br="" 5a="" 988dfc8i7="">0697≑=75HC8G5B8389G≑ BGK ++kCIHBCH=79'</hhc> | 9bk UfY 5ightU ]U Dhmi@hX                                                   |                                         | /                   |