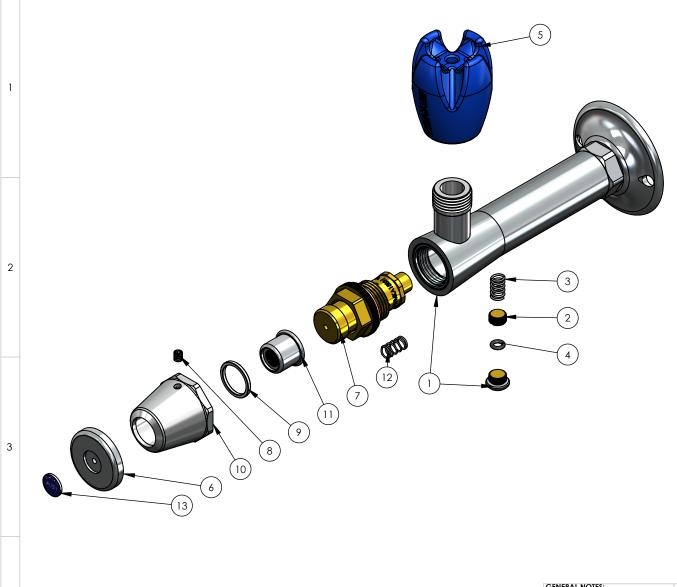

|          |             | D                                           |     |   |  |
|----------|-------------|---------------------------------------------|-----|---|--|
| ITEM NO. | PART NUMBER | R DESCRIPTION                               |     |   |  |
| 1        | 881631      | TYPE 100 FRAME SUIT RUBBER GUARD            | 1   |   |  |
| 2        | 893514      | SCREW-3/8 INCH REGULATOR                    | 1   |   |  |
| 3        | 672492      | SPRING-REG\S/BOX FOR BUBBLER                | 1   | 1 |  |
| 4        | 672345      | ORING BS008 BUBBLER SPINDLE NEW             | 1   | ' |  |
| 5        | 693213      | GUARD-BUBBLER RUBBER                        | 1   |   |  |
| 6        | 881107      | BUTTON DISABLED PUSH (TF)                   |     |   |  |
| 7        | 790506      | SUB SBA LEVER ACTION BUBBLER                | 1   |   |  |
| 8        | 672455      | SCREW SOC. GRUB 10-24 UNC X 3/16<br>S/S 304 | 1   |   |  |
| 9        | 693494      | SPACER - BUBBLER                            | 1   |   |  |
| 10       | 880151      | DOME-LEVER (BUBBLER)                        | 1   |   |  |
| 11       | 881093      | BUTTON PUSH BUBBLER                         | 1   |   |  |
| 12       | 672479      | SPRING-BUBBLER LIGHT                        | 1 2 |   |  |
| 13       | 672094      | BUTTON-PUSH NEW STYLE ENWARE (TF)           | 1   |   |  |
|          |             |                                             |     |   |  |