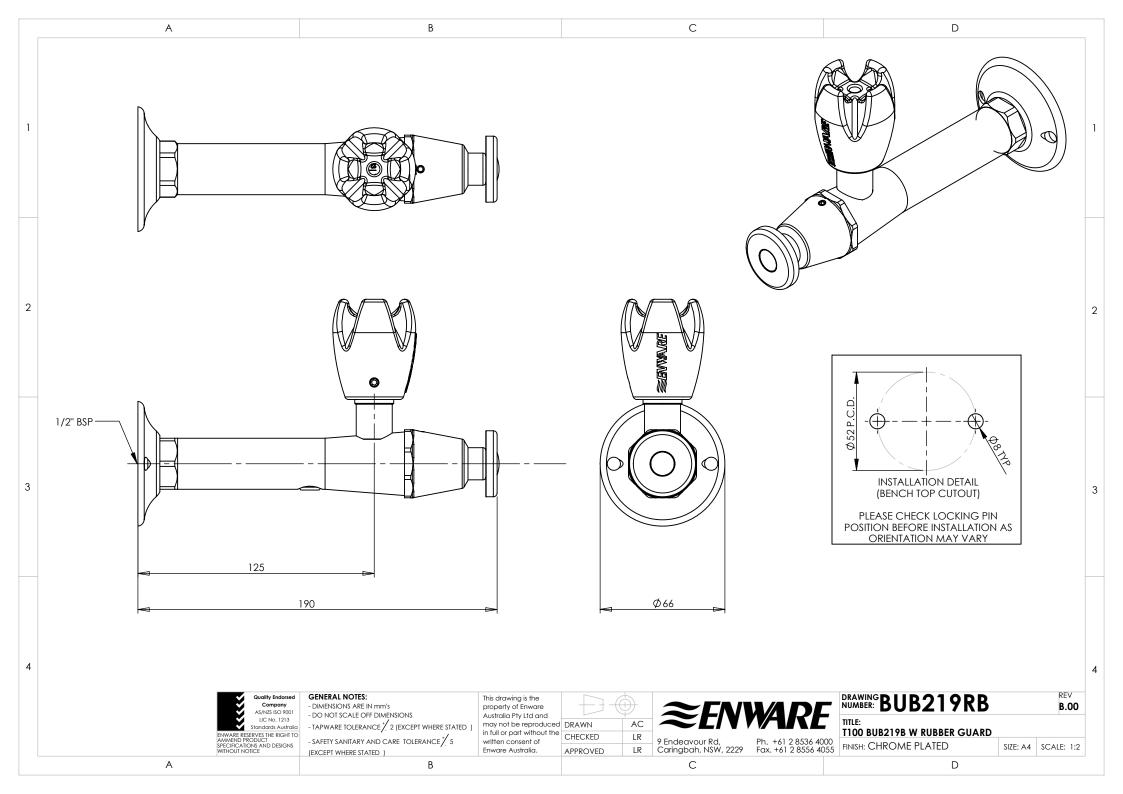

3

В

|          |                                                                |  |                                                                                                                    | GENERAL NOTES:<br>- REMOVE ALL BURRS AND SHARP<br>EDGES UNLESS OTHERWISE STATED<br>- ALL THREADS TO BE CHAMFERED<br>- DIMENSIONS ARE IN mm's | DRAWN<br>CHECKED<br>APPROVED | AC<br>LR<br>LR            |               | Y LIMITED  | 9 Endeavour Rd,<br>Caringbah, NSW, 2229<br>Ph. +61 2 8536 4000<br>Fax. +61 2 8556 4055 | - |
|----------|----------------------------------------------------------------|--|--------------------------------------------------------------------------------------------------------------------|----------------------------------------------------------------------------------------------------------------------------------------------|------------------------------|---------------------------|---------------|------------|----------------------------------------------------------------------------------------|---|
| T        |                                                                |  | - DO NOT SCALE OFF DIMENSIONS<br>TOLERANCE EXCEPT WHERE STATED:<br>NO DECIMAL POINT // 2<br>ONE DECIMAL PLACE // 1 | This drawing is the                                                                                                                          |                              | T100 BUB219B W RUBBER GUA |               |            | 4                                                                                      |   |
| REVISION |                                                                |  |                                                                                                                    | property of Enware<br>Australia Pty Ltd and                                                                                                  |                              | DRAWING BU                | B219R         | R          |                                                                                        |   |
| ECN      | DESCRIPTION MODIFIED<br>BY   881107 REPLACE STANDARD BUTTON AC |  |                                                                                                                    | may not be reproduced<br>in full or part without the                                                                                         |                              |                           |               |            |                                                                                        |   |
| 5539     |                                                                |  | AC                                                                                                                 | ENWARE RESERVES THE RIGHT TO<br>AMMEND PRODUCT SPECIFICATIONS<br>AND DESIGNS WITHOUT NOTICE                                                  | written consent of           |                           | 1213 SIZE: A4 | SCALE: 1:2 | SHEET: 2 OF 2                                                                          |   |
| A        |                                                                |  | С                                                                                                                  |                                                                                                                                              | D                            |                           |               | -          |                                                                                        |   |