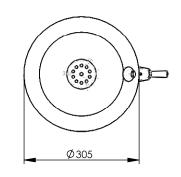

DRAWN

CHECKED APPROVED

SHEET 1 OF 3

KN 9 Endeavour Rd, Caringbah, NSW, 2229 Ph. 61-2-9525-9511 Fax. 61-2-9524-8421 TITLE: SS.PA S/S PEDESTAL FTN LVR

Scale: Not To Scale MATERIAL: Scale: Not To Scale

FINISH: DWG NO. BUB215L