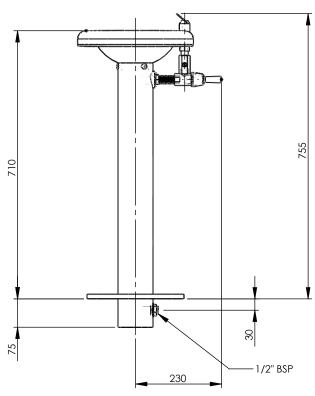

DRAWN

CHECKED APPROVED

SHEET 1 OF 3

KN 9 Endeavour Rd, Caringbah, NSW, 2229 Ph. 61-2-9525-9511 Fax. 61-2-9524-8421 TITLE: SS.PA S/S PEDESTAL FTN LVR

Scale: Not To Scale MATERIAL: Scale: Not To Scale

FINISH: DWG NO. BUB215L