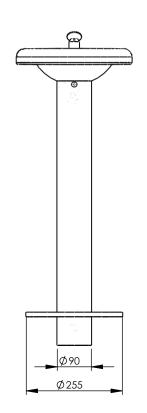

DRAWN

CHECKED APPROVED

SHEET 1 OF 3

KN 9 Endeavour Rd, Caringbah, NSW, 2229 Ph. 61-2-9525-9511 Fax. 61-2-9524-8421 TITLE: SS.PA S/S PEDESTAL FTN LVR

Scale: Not To Scale MATERIAL: Scale: Not To Scale

FINISH: DWG NO. BUB215L