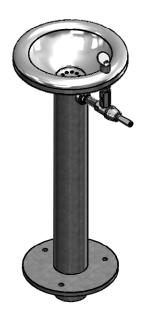

DRAWN

CHECKED APPROVED

SHEET 1 OF 3

KN 9 Endeavour Rd, Caringbah, NSW, 2229 Ph. 61-2-9525-9511 Fax. 61-2-9524-8421 TITLE: SS.PA S/S PEDESTAL FTN LVR

Scale: Not To Scale MATERIAL: Scale: Not To Scale

FINISH: DWG NO. BUB215L