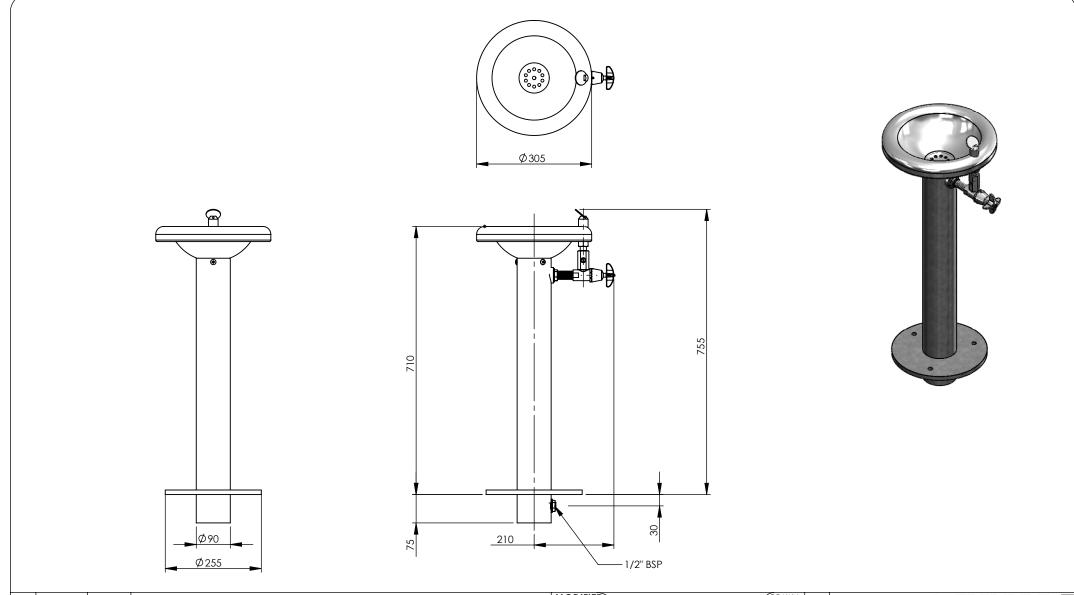

| REV         | DATE     | CN | AMMENDMENTS                                      | MODIFIED<br>BY | REMOVE ALL BURRS AND                                                                     | DRAWN KN 9 Endeavour Rd,<br>CHECKED Caringbah, NSW, 2229<br>Ph. 61-2-9525-9511<br>ADDROVED FOR (1.2) 652-9511