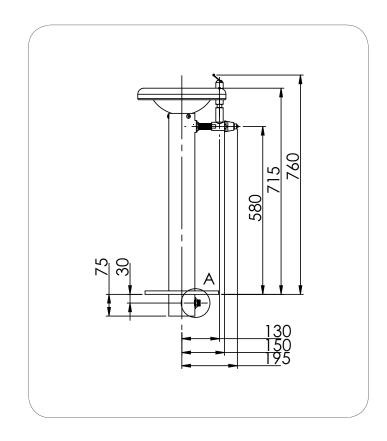

#### **Technical Information**

| Inlet Connection                 | 15 mm (½") BSP                                                                       |
|----------------------------------|--------------------------------------------------------------------------------------|
| Working Pressure Range           | 30 - 1200 kPa                                                                        |
| Recommended Pressure             | 100 - 500 kPa                                                                        |
| Flow Rate                        | Supplied standard<br>8 l/minute with Enware Outlet.<br>Not included under this code. |
| Operating<br>Temperature Range   | 0-85°C                                                                               |
| Recommended Temperature<br>Range | 5-30°C                                                                               |