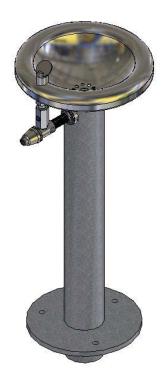

### **Pedestal Fountain**

Enware's Australian-made self-closing drinking fountains and bubblers are constructed from dezincification resistant (DR) brass and are WaterMark Licensed to AS/NZS 3718. Featuring a vandal resistant handle, a durable chrome plated finish and an integral adjustable flow regulator allowing onsite control of the flow of water from the outlet. The unique valve design provides an effective, low maintenance mechanism for a range of flow conditions. The tapware and bubblers are serviceable with all wearing components replaceable, thus providing a longer life.

#### **FEATURES**

- Vandal resistant design
- Self-closing mechanism
- DR Brass construction
- Integral adjustable flow regulator
- · Galvanised steel pedestal and stainless steel bowl

#### **Product Codes**

BUB215B Push Button