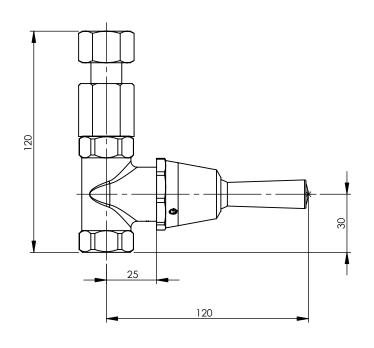

Scale: Not To Scale

SHEET 1 OF 2

|     |        |    |             |     |    |                                                                                           | 10.1                                                                                                                                                         |
|-----|--------|----|-------------|-----|----|-------------------------------------------------------------------------------------------|--------------------------------------------------------------------------------------------------------------------------------------------------------------|
| REV | DATE   | CN | AMMENDMENTS | APP |    | GENERAL NOTES:<br>REMOVE ALL BURRS AND                                                    | DRAWN KN 9 Endeavour Rd, CHECKED Caringbah, NSW, 2229 Ph. 61-2-9525-9511 APPROVED BY                                                                         |
| Α   | 9/10/0 | 6  | FIRST ISSUE |     | PK | OTHERWISE STATED                                                                          | APPROVED PK Fax. 61-2-9524-8421 AUSTRALIA P<br>TITLE: T49 REGULATED FTN VALVE LVR                                                                            |
|     |        |    |             |     |    | TOLERANCE EXCEPT WHERE STATED:                                                            | IIILE: 147 REGULATED I III VALVE EVR                                                                                                                         |
|     |        |    |             |     |    | l ./                                                                                      | Scale: Not To Scale MATERIAL:                                                                                                                                |
|     |        |    |             |     |    | ONE DECIMAL PLACE 7 0.1  TWO DECIMAL PLACES 7 0.05                                        | FINISH:                                                                                                                                                      |
|     |        |    |             |     |    | ANGLES / 1                                                                                | This drawing is the Copyright of Enware Australia Pty Ltd and may not be reproduced in full or part without the written consent of Enware Australia Pty Ltd. |
|     |        |    |             |     |    | Tenware reserves the right to amend product<br>specifications and designs without notice. | without the written consent of Enware Australia Pty Ltd                                                                                                      |