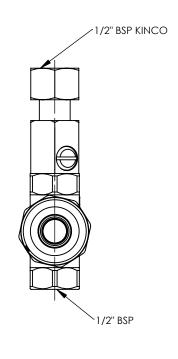

Scale: Not To Scale

SHEET 1 OF 2

|     |        |    |             |     |    |                                                                                           | 10.1                                                                                                                                                         |
|-----|--------|----|-------------|-----|----|-------------------------------------------------------------------------------------------|--------------------------------------------------------------------------------------------------------------------------------------------------------------|
| REV | DATE   | CN | AMMENDMENTS | APP |    | GENERAL NOTES:<br>REMOVE ALL BURRS AND                                                    | DRAWN KN 9 Endeavour Rd, CHECKED Caringbah, NSW, 2229 Ph. 61-2-9525-9511 APPROVED BY                                                                         |
| Α   | 9/10/0 | 6  | FIRST ISSUE |     | PK | OTHERWISE STATED                                                                          | APPROVED PK Fax. 61-2-9524-8421 AUSTRALIA P<br>TITLE: T49 REGULATED FTN VALVE LVR                                                                            |
|     |        |    |             |     |    | TOLERANCE EXCEPT WHERE STATED:                                                            | IIILE: 147 REGULATED I III VALVE EVR                                                                                                                         |
|     |        |    |             |     |    | l ./                                                                                      | Scale: Not To Scale MATERIAL:                                                                                                                                |
|     |        |    |             |     |    | ONE DECIMAL PLACE 7 0.1  TWO DECIMAL PLACES 7 0.05                                        | FINISH:                                                                                                                                                      |
|     |        |    |             |     |    | ANGLES / 1                                                                                | This drawing is the Copyright of Enware Australia Pty Ltd and may not be reproduced in full or part without the written consent of Enware Australia Pty Ltd. |
|     |        |    |             |     |    | Tenware reserves the right to amend product<br>specifications and designs without notice. | without the written consent of Enware Australia Pty Ltd                                                                                                      |