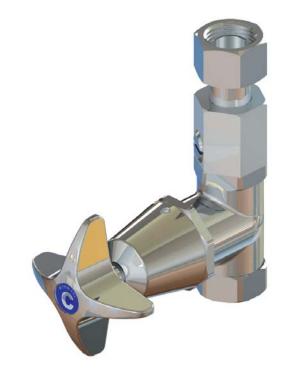

erature Range      | 0-85°C                                                                               |
| Recommended Temperature<br>Range | 5-30°C                                                                               |

Enware tapware must be installed in accordance with the provisions of AS/NZS3500 and any relevant local regulations. Installations not complying with AS/NZS3500 may void the product and performance warranty provisions.

The performance of Enware AS/NZS 3718 tapware, in many cases, exceeds the plumbing system design requirements of the Plumbing Code of Australia and AS/NZS 3500.



Version: DEC12

# Call 1300 369 273 www.enware.com

Enware Australia Pty Limited 9 Endeavour Rd Caringbah NSW 2229 Australia Ph: +61 2 8556 4000 Fax: +61 2 8556 4055

## **BUB210C**