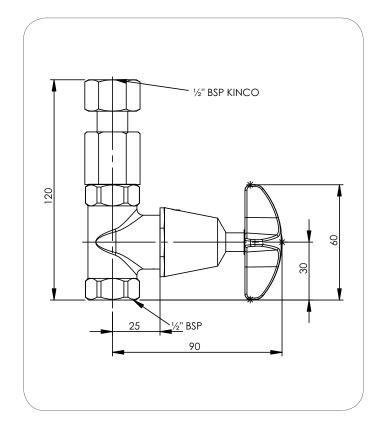

## **Technical Information**

| Inlet Connection                 | 15 mm (½") BSP                                                                       |
|----------------------------------|--------------------------------------------------------------------------------------|
| Working Pressure Range           | 30 - 1200 kPa                                                                        |
| Recommended Pressure             | 100 - 500 kPa                                                                        |
| Flow Rate                        | Supplied standard<br>8 l/minute with Enware Outlet.<br>Not included under this code. |
| Operating Temperature Range      | 0-85°C                                                                               |
| Recommended Temperature<br>Range | 5-30°C                                                                               |