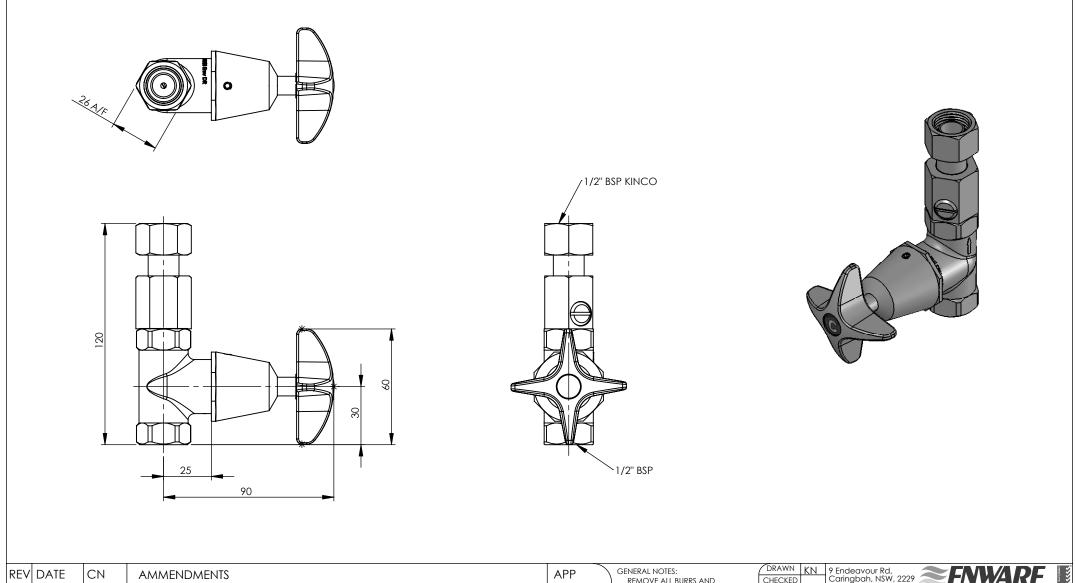

|               |         |             |    | REMOVE ALL BURRS AND                                                                      | CHECKED Ph. 61-2-9525-9511                                                                                                              |
|---------------|---------|-------------|----|-------------------------------------------------------------------------------------------|-----------------------------------------------------------------------------------------------------------------------------------------|
| А             | 9/10/06 | FIRST ISSUE | PK | OTHERWISE STATED                                                                          | APPROVED PK Fac. 61-2-9524-8421                                                                                                         |
|               |         |             |    | DIMENSIONS ARE IN mm's<br>TOLERANCE EXCEPT WHERE STATED:                                  | IIILE: 147 REGULATED FIN VALVE CAN                                                                                                      |
|               |         |             |    |                                                                                           | Scale: Not To Scale Scale: Not To Scale                                                                                                 |
|               |         |             |    | ONE DECIMAL PLACE / 0.1<br>TWO DECIMAL PLACES / 0.05                                      | FINISH:                                                                                                                                 |
|               |         |             |    | ANGLES <sup>+</sup> / <sub>2</sub> 1                                                      | This drawing is the Copyright of DWG NO. SHEET 1 OF 2<br>Envare Australia Pty Ltd and may<br>not be reproduced in full or part DLLDO100 |
| $\overline{}$ |         |             |    | PENWARE RESERVES THE RIGHT TO AMEND PRODUCT<br>SPECIFICATIONS AND DESIGNS WITHOUT NOTICE. | without the verticed in full or point<br>without the written consent of<br>Envarie Australia Phy Ltd                                    |